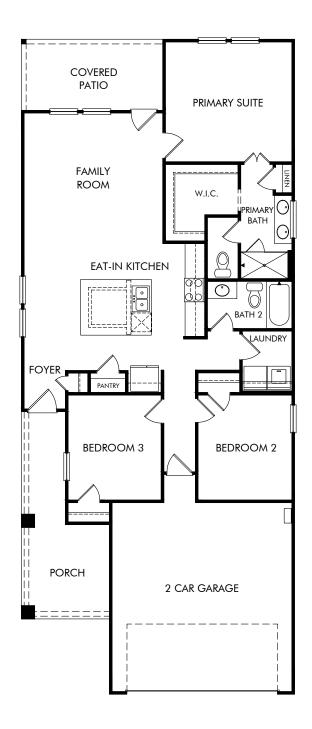

The Sequoia | Plan L311

Approx. 1,318 sq. ft. | 3 Bed | 2 Bath | 2-Car Garage | 1 Story

Any floorplan and/or elevation rendering is an artist's conceptual rendering intended to provide a general overview, but any such rendering does not constitute actual plans and specifications for any home. Renderings and pictures are representative and may depict floorplans, elevations, options, upgrades, landscaping, and other features and amenities that are not included as part of all homes and/or may not be available for all lots and/or in all communities. Renderings may not be drawn to scales. Square footalages and dimensions are approximate and may vary in construction and depending on the standard of measurement used, engineering and meninicipal requirements, or other site-specific conditions. Homes may be constructed with its the reverse of the floorplan rendering. Plans are copyrighted and/or otherwise subject to intellectual property rights of Meritage and/or others and cannot be reproduced or copied without Meritage's prior written consent. Plans and specifications, home features, and community information are subject to change, and homes to prior sale, at any time without notice or obligation. Pictures and other promotional materials are representative and may depict or contain floor plans, square footages, elevations, options, upgrades, landscaping, pool/spa, furnishings, appliances, and designer/decorator features and amenities that are not included as part of the home and/or may not be available in all communities. See sales associate for details. Meritage Homes Corporation. ©2024 Meritage Homes Corporation. All rights reserved.