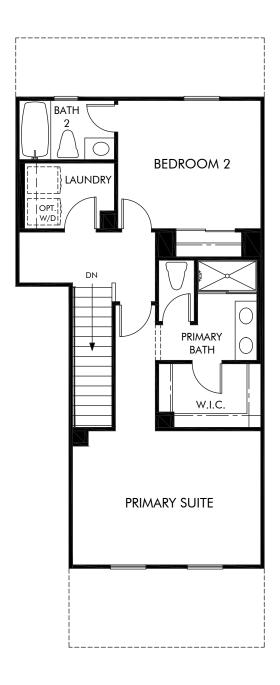

Stratus | Residence 4 | Third Floor
Approx. 1,791 sq. ft. | 3 Bed | 3.5 Bath | 2 Bay Garage | 3 Story

Any floorplan and/or elevation rendering is an artist's conceptual rendering intended to provide a general overview, but any such rendering does not constitute actual plans and specifications for any home. Renderings and pictures are representative and may depict floorplans, elevations, options, upgrades, landscaping, and other features and amenities that are not included as part of all homes and/or may not be available for all lots and/or in all communities. Renderings may not be drawn to scale. Square footages and dimensions are approximate and may vary in construction and depending on the standard of measurement used, engineering and municipal requirements, or other site-specific conditions. Homes may be constructed with a floorplan that is the reverse of the floorplan rendering. Plans are copyrighted and/or otherwise subject to intellectual property rights of Meritage and/or others and cannot be reproduced or copied without Meritage's prior written consent. Plans and specifications, home features, and community information are subject to change, and homes to prior sale, at any time without notice or obligation. Pictures and other promotional materials are representative and may depict or contain floor plans, square footages, elevations, options, upgrades, landscaping, pool/spa, furnishings, appliances, and designer/decorator features and amenities that are not included as part of the home and/or may not be available in all communities. Not an offer or solicitation to sell real property, Offers to sell real property may only be made and accepted at the sales center for individual Meritage Homes Corporation. ©2023 Meritage Homes Corporation. All rights reserved.