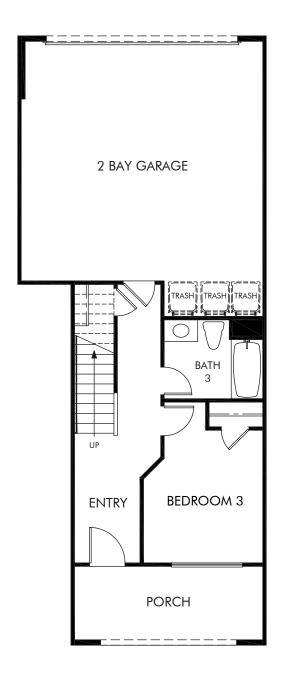

Stratus | Residence 4 | First Floor Approx. 1,791 sq. ft. | 3 Bed | 3.5 Bath | 2 Bay Garage | 3 Story

REV 05/23

Any floorplan and/or elevation rendering is an artist's conceptual rendering intended to provide a general overview, but any such rendering does not constitute actual plans and specifications for any home. Renderings and pictures are representative and may depict floorplans elevations, options, upgrades, landscaping, and other features and amenities that are not included as part of all homes and/or may not be available for all lots and/or in all communities. Renderings may not be drawn to scale. Square footages and dimensions are approximate and may vary in construction and depending on the standard of measurement used, engineering and municipal requirements, or other site-specific conditions. Homes may be constructed with a floorplan that is the reverse of the