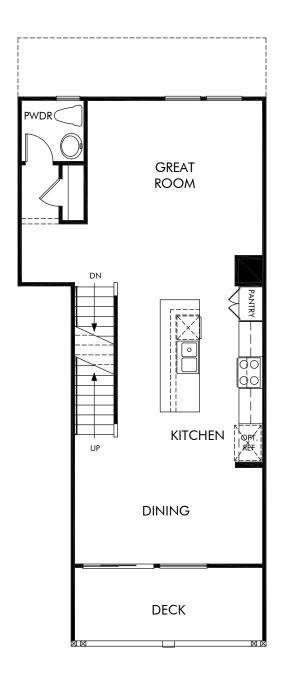

Stratus | Residence 4 | Second Floor Approx. 1,791 sq. ft. | 3 Bed | 3.5 Bath | 2 Bay Garage | 3 Story

Any floorplan and/or elevation rendering is an artist's conceptual rendering intended to provide a general overview, but any such rendering does not constitute actual plans and specifications for any home. Renderings and pictures are representative and may depict floorplans, elevations, options, upgrades, landscapping, and other features and amenities that are not included as part of all homes and/or may not be available for all lots and/or in all communities. Renderings may not be drawn to scales. Square footages and dimensions are approximate and may vary in construction and depending on the standard of measurement used, engineering and memicipal requirements, or other site-specific conditions. Homes may be constructed with its the reverse of the floorplan rendering. Plans are copyrighted and/or otherwise subject to intellectual property rights of Meritage and/or others and cannot be reproduced or copied without Meritage's prior written consent. Plans and specifications, home features, and community information are subject to change, and homes to prior sale, at any time without notice or obligation. Pictures and other promotional materials are representative and may depict or contain floor plans, square footages, elevations, options, upgrades, landscaping, pool/spa, furnishings, appliances, and designer/decorator features and amenities that are not included as part of the home and/or may not be available in all communities. Not an offer or solicitation to sell real property. Offers to sell real property may only be made and accepted at the sales center for individual Meritage Homes Corporation. ©2023 Meritage Homes Corporation. All rights reserved.