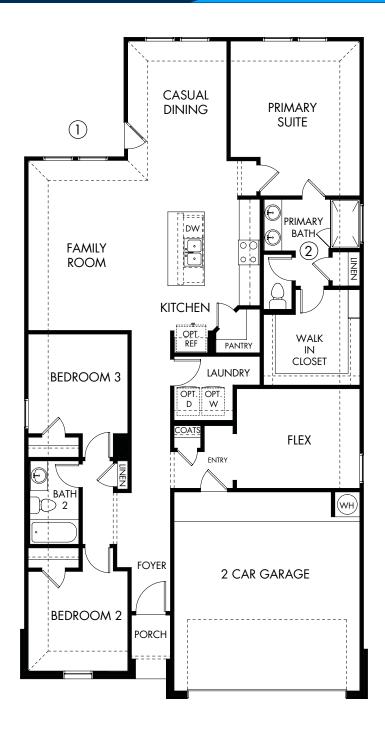

The Callaghan | Plan 830 | First Floor Approx. 1,688 sq. ft. | 3 Bed | 2 Bath | 2-Car Garage | 1 Story

Rev 24-0426 HOU 830 LN

Any floorplan and/or elevation rendering is an artist's conceptual rendering intended to provide a general overview, but any such rendering does not constitute actual plans and specifications for any home. Renderings and pictures are representative and may depict floorplans, elevations, options, upgrades, landscaping, and other features and amenities that are not included as part of all homes and/or may vary in construction and depending on the standard of measurement used, engineering and may vary in construction and depending on the standard of measurement used, engineering and municipal requirements, or other site-specific conditions. Homes may be constructed with a floorplan that is the reverse of the floorplan rendering. Plans are copyrighted and/or otherwise subject to intellectual property rights of Meritage and/or others and cannot be reproduced or copied without Meritage's prior written consent. Plans and specifications, home features, and community information are subject to change, and homes to prior sale, at any time without notice or obligation. Pictures and other promotional materials are representative and may depict or contain floor plans, square footages, elevations, options, upgrades, landscaping, pool/spa, furnishings, appliances, and designer/decorator features and amenities that are not included as part of the home and/or may not be available in all communities. Not an offer or solicitation to sell real property. Offers to sell real property may only be made and accepted at the selace cent of individual Meritage Homes Corporation. ©2023 And and advanced the selace cent of individual Meritage Homes Corporation. Plans and Specifications of Meritage Homes Corporation. In It in this reserved.

(1) OPT. COVERED PATIO

2) OPT. SHOWER/TUB COMBO