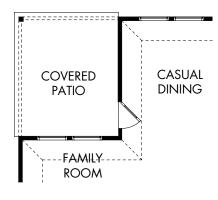

(1) OPT. COVERED PATIO

2) OPT. SHOWER/TUB COMBO

## The Callaghan | Plan 830 | Options Approx. 1,688 sq. ft. | 3 Bed | 2 Bath | 2-Car Garage | 1 Story

Any floorplan and/or elevation rendering is an artist's conceptual rendering intended to provide a general overview, but any such rendering does not constitute actual plans and specifications for any home. Renderings and pictures are representative and may depict floorplans, elevations, options, upgrades, landscaping, and other features and amenities that are not included as part of all homes and/or may not be available for all lots and/or in all communities. Renderings may not be drawn to scale. Square footalges and dimensions are approximate and may vary in construction and depending on the standard of measurement used, engineering and menticipal requirements, or other site-specific conditions. Homes may be constructed with a floorplan transferring the footage and/or otherwise subject to intellectual property rights of Meritage and/or others and cannot be reproduced or copied without Meritage's prior written consent. Plans and specifications, home features, and community information are subject to change, and homes to prior sale, at any time without notice or obligation. Pictures and other promotional materials are representative and may depict or contain floor plans, square footages, elevations, options, upgrades, landscaping, pool/spa, furnishings, appliances, and designer/decorator features and amenities that are not included as part of the home and/or may not be available in all communities. Not an offer or solicitation to sell real property. Offers to sell real property may only be made and accepted at the sales cannot included as part of the homes Corporation. ©2023 Meritage Homes Corporation. Meritage Homes Corporation. Meritage Homes Corporation. Meritage Homes Corporation. All rights reserved.