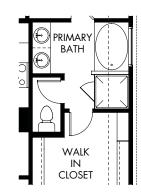

(1) OPT. COVERED PATIO

2) OPT. SHOWER/TUB COMBO

## The Callaghan | Plan 830 | Options Approx. 1,688 sq. ft. | 3 Bed | 2 Bath | 2-Car Garage | 1 Story

Any floorplan and/or elevation rendering is an artist's conceptual rendering intended to provide a general overview, but any such rendering does not constitute actual plans and specifications for any home. Renderings and pictures are representative and may depict floorplans, elevations, options, upgrades, landscaping, and other features and amenities that are not included as part of all homes and/or may not be available for all lots and/or in all communities. Renderings may not be drawn to scale. Square footalges and dimensions are approximate and may vary in construction and depending on the standard of measurement used, engineering and menticipal requirements, or other site-specific conditions. Homes may be constructed with a floorplan transferring the footage and/or otherwise subject to intellectual property rights of Meritage and/or others and cannot be reproduced or copied without Meritage's prior written consent. Plans and specifications, home features, and community information are subject to change, and homes to prior sale, at any time without notice or obligation. Pictures and other promotional materials are representative and may depict or contain floor plans, square footages, elevations, options, upgrades, landscaping, pool/spa, furnishings, appliances, and designer/decorator features and amenities that are not included as part of the home and/or may not be available in all communities. Not an offer or solicitation to sell real property. Offers to sell real property may only be made and accepted at the sales cannot included as part of the homes Corporation. ©2023 Meritage Homes Corporation. Meritage Homes Corporation. Meritage Homes Corporation. Meritage Homes Corporation. All rights reserved.