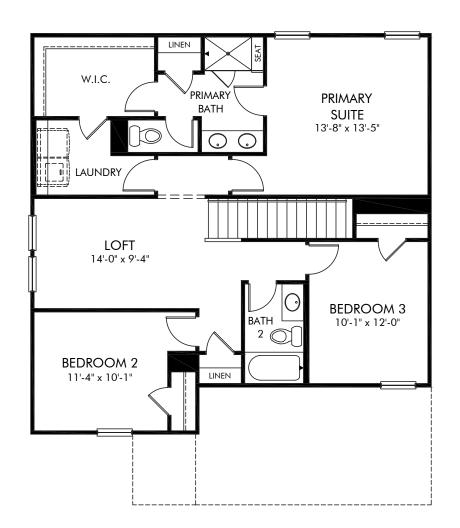

## Oxford Station | Alexander/443L | Second Floor Approx. 1,858 sq. ft. | 3 Bed | 2.5 Bath | 2 Car Garage | 2 Story

Any floorplan and/or elevation rendering is an artist's conceptual rendering intended to provide a general overview, but any such rendering does not constitute actual plans and specifications for any home. Renderings and pictures are representative and may depict floorplans, elevations, options, upgrades, landscaping, and other features and amenities that are not included as part of all homes and/or may not be available for all lots and/or in all communities. Renderings may not be drawn to scale. Square footages and dimensions are approximate and may vary in construction and depending on the standard of measurement used, engineering and municipal requirements, or other site-specific conditions. Homes may be constructed with a floorplan that is the reverse of the floorplan rendering. Plans are copyrighted and/or otherwise subject to intellectual property rights of Meritage and/or others and cannot be reproduced or copied without Meritage's prior written consent. Plans and specifications, home features, and other promotional materials are representative and may depict or contain floor plans, square footages, elevations, options, upgrades, landscaping, pool/spa, furnishings, appliances, and designer/decorator features and amenities. Not an offer or solicitation to sell real property. Offers to sell real property may only be made and accepted at the sales center for individual Meritage Homes Sorporation. ©2023 Meritage Homes Corporation. All rights reserved.