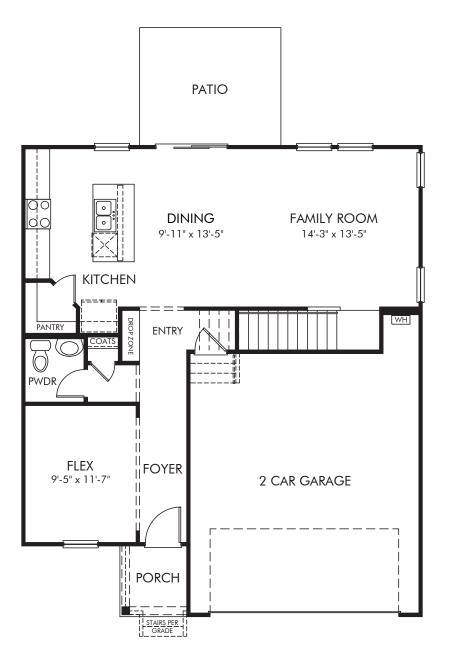

## Oxford Station | Alexander/443L | First Floor Approx. 1,858 sq. ft. | 3 Bed | 2.5 Bath | 2 Car Garage | 2 Story

Any floorplan and/or elevation rendering is an artist's conceptual rendering intended to provide a general overview, but any such rendering does not constitute actual plans and specifications for any home. Renderings and pictures are representative and may depict floorplans, elevations, options, upgrades, landscaping, and other features and amenities that are not included as part of all homes and/or may not be available for all lots and/or in all communities. Renderings may not be drawn to scale. Square footages and dimensions are approximate and may vary in construction and depending on the standard of measurement used, engineering and municipal requirements, or other site-specific conditions. Homes may be constructed with a floorplan the tenteres on the floorplan rendering. Plans are copyrighted and/or otherwise subject to intellectual property rights of Meritage and/or others and cannot be reproduced or copied without Meritage's prior written consent. Plans and specifications, home features, and community information are subject to change, and homes to prior sale, at any time without notice or obligation. Pictures and other promotional materials are representative and may depict or contain floor plans, square footages, elevations, options, upgrades, landscaping, pool/spa, furnishings, appliances, and designer/decorator features and amenities that are not included as part of the home and/or may not be available in all communities. Not an offer or solicitation to sell real property. Offers to sell real property may only be made and accepted at the sales center for individual Meritage Homes Son Meritage Homes Corporation. @Dot/spa, furnishings, appliances, sell real Homes To Meritage Homes Corporation. Mirght Bores Corporation. All rights reserved.