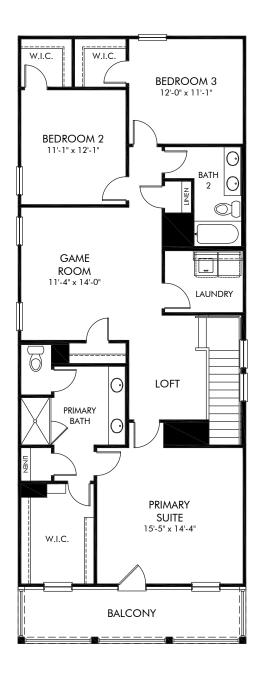

Sweetwater Green - Ace Series | Calhoun/S203 | Second Floor Approx. 2,236 sq. ft. | 3 Bed | 2.5 Bath | 2 Car Garage | 2 Story

Any floorplan and/or elevation rendering is an artist's conceptual rendering intended to provide a general overview, but any such rendering does not constitute actual plans and specifications for any home. Renderings and pictures are representative and may depict floorplans, elevations, options, upgrades, landscaping, and other features and amenities that are not included as part of all homes and/or may vary in construction and depending on the standard of measurement used, engineering and municipal requirements, or other site-specific conditions. Homes may be constructed with a floorplan that is the reverse of the floorplan rendering. Plans are copyrighted and/or otherwise subject to intellectual property rights of Meritage and/or others and cannot be reproduced or copied without Meritage's prior written consent. Plans and specifications, home features, and community information are subject to change, and homes to prior sale, at any time without notice or obligation. Pictures and other promotional materials are representative and may depict or contain floor plans, square footages, elevations, options, upgrades, landscaping, pool/spa, furnishings, appliances, and designer/decorator features and amenities that are not included as part of the home and/or may not be available in all communities. Not an offer or solicitation to sell real property. Offers to sell real property may only be made and accepted at the standard for energy-efficient homes®, and Life. Built. Built.