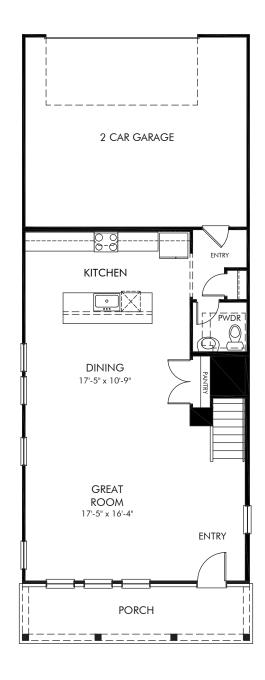

Sweetwater Green - Ace Series | Calhoun/S203 | First Floor Approx. 2,236 sq. ft. | 3 Bed | 2.5 Bath | 2 Car Garage | 2 Story

Any floorplan and/or elevation rendering is an artist's conceptual rendering intended to provide a general overview, but any such rendering does not constitute actual plans and specifications for any home. Renderings and pictures are representative and may depict floorplans, elevations, options, upgrades, landscaping, and other features and amenities that are not included as part of all homes and/or may not be available for all lots and/or in all communities. Renderings may not be drawn to scale. Square footalges and dimensions are approximate and may vary in construction and depending on the standard of measurement used, engineering and municipal requirements, or other site-specific conditions. Homes may be constructed with a floorplan that is the reverse of the floorplan rendering. Plans are copyrighted and/or otherwise subject to intellectual property rights of Meritage and/or others and cannot be reproduced or copied without Meritage's prior written consent. Plans and specifications, home features, and community information are subject to change, and homes to prior sale, at any time without notice or obligation. Pictures and other promotional materials are representative and may depict or contain floor plans, square footages, elevations, options, upgrades, landscaping, pool/spa, furnishings, appliances, and designer/decorator features and amenities that are not included as part of the home and/or may not be available in all communities. Not an offer or solicitation to sell real property. Offers to sell real property may only be made and accepted at the sales center for individual Meritage Homes Corporation. ©2023 Meritage Homes Corporation. All rights reserved.