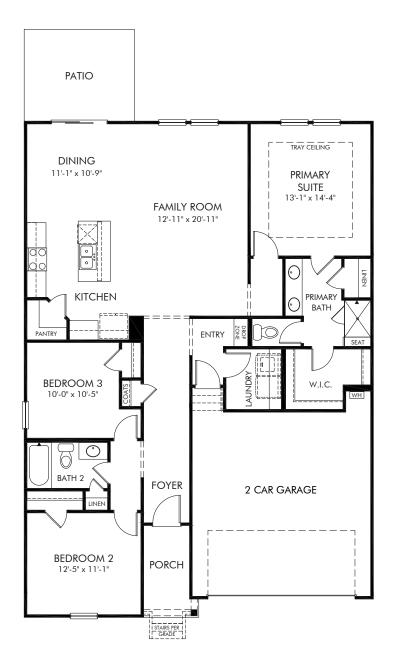

## Simpson Farms | Buchanan/Plan 441L Approx. 1,542 sq. ft. | 3 Bed | 2 Bath | 2 Car Garage | 1 Story

REV 04/2020

Any floorplan and/or elevation rendering is an artist's conceptual rendering intended to provide a general overview, but any such rendering does not constitute actual plans and specifications for any home. Renderings and pictures are representative and may depict floorplans, elevations, options, upgrades, landscaping, and other features and amenities that are not included as part of all homes and/or may not be available for all lots and/or in all communities. Renderings may not be drawn to scale. Square footalgase and dimensions are approximate and may vary in construction and depending on the standard of measurement used, engineering and menicipal requirements, or other site-specific conditions. Homes may be constructed with a floorplan transferring the footage and/or otherwise subject to intellectual property rights of Meritage and/or others and cannot be reproduced or copied without Meritage's prior written consent. Plans and specifications, home features, and community information are subject to change, and homes to prior sale, at any time without notice or obligation. Pictures and other promotional materials are representative and may depict or contain floor plans, square footages, elevations, options, upgrades, landscaping, pool/spa, furnishings, appliances, and designer/decorator features and amenities that are not included as part of the home and/or may not be available in all communities. Benefit and the property may only be made and accepted at the sales center for individual Meritage Homes Corporation. ©2021 Meritage Homes Corporation. All rights reserved.