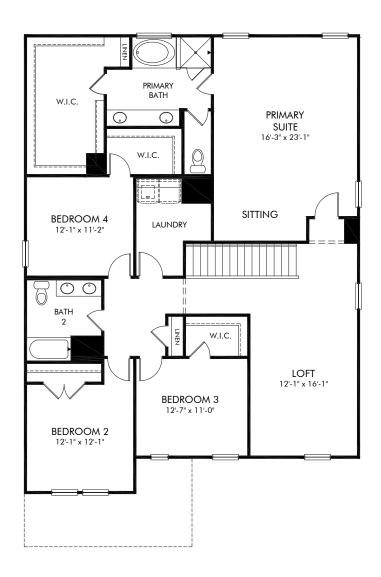

Hamilton Crossing | Taylorsville/Plan 457 | Second Floor Approx. 3,252 sq. ft. | 5 Bed | 3.5 Bath | 2 Car Garage | 2 Story

Any floorplan and/or elevation rendering is an artist's conceptual rendering intended to provide a general overview, but any such rendering does not constitute actual plans and specifications for any home. Renderings and pictures are representative and may depict floorplans, elevations, options, upgrades, landscaping, and other features and amenities that are not included as part of all homes and/or may not be available for all lots and/or in all communities. Renderings may not be drawn to scale. Square footalges and dimensions are approximate and may vary in construction and depending on the standard of measurement used, engineering and municipal requirements, or other site-specific conditions. Homes may be constructed with a floorplan that is the reverse of the floorplan rendering. Plans are copyrighted and/or otherwise subject to intellectual property rights of Meritage and/or others and cannot be reproduced or copied without Meritage's prior written consent. Plans and specifications, home features, and community information are subject to change, and homes to prior sale, at any time without notice or obligation. Pictures and other promotional materials are representative and may depict or contain floor plans, square footages, elevations, options, upgrades, landscaping, pool/spa, furnishings, appliances, and designer/decorator features and amenities that are not included as part of the home and/or may not be available in all communities. Not an offer or solicitation to sell real property. Offers to sell real property may only be made and accepted at the sales center for individual Meritage Homes Corporation. ©2023 Meritage Homes Corporation. All rights reserved.