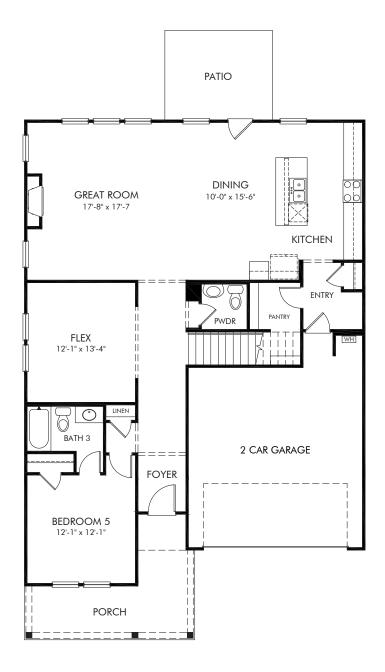

Hamilton Crossing | Taylorsville/Plan 457 | First Floor Approx. 3,252 sq. ft. | 5 Bed | 3.5 Bath | 2 Car Garage | 2 Story

REV 05/2023

Any floorplan and/or elevation rendering is an artist's conceptual rendering intended to provide a general overview, but any such rendering does not constitute actual plans and specifications for any home. Renderings and pictures are representative and may depict floorplans, elevations, options, upgrades, landscaping, and other features and amenities that are not included as part of all homes and/or may not be available for all lots and/or in all communities. Renderings may not be drawn to scales. Square footalages and dimensions are approximate and may vary in construction and depending on the standard of measurement used, engineering and municipal requirements, or other site-specific conditions. Homes may be constructed with a floorplan that is the reverse of the floorplan rendering. Plans are copyrighted and/or otherwise subject to intellectual property rights of Meritage and/or others and cannot be reproduced or copied without Meritage's prior written consent. Plans and specifications, home features, and community information are subject to change, and homes to prior sale, at any time without notice or obligation. Pictures and other promotional materials are representative and may depict or contain floor plans, square footages, elevations, options, upgrades, landscaping, pool/spa, furnishings, appliances, and designer/decorator features and amenities that are not included as part of the home and/or may not be available in all communities. Not an offer or solicitation to sell real property. Offers to sell real property may only be made and accepted at the sales center for individual Meritage Homes Corporation. ©2023 Meritage Homes Corporation. All rights reserved.