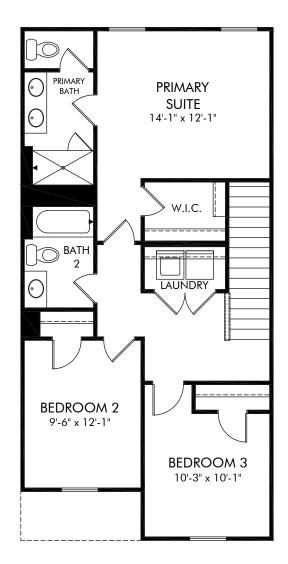

## Oakwood | Topaz | Second Floor Approx. 1,400 sq. ft. | 3 Bed | 2.5 Bath | 1 Car Garage | 2 Story

Any floorplan and/or elevation rendering is an artist's conceptual rendering intended to provide a general overview, but any such rendering does not constitute actual plans and specifications for any home. Renderings and pictures are representative and may depict floorplans, elevations, options, upgrades, landscaping, and other features and amenities that are not included as part of all homes and/or may not be available for all lots and/or in all communities. Renderings may not be drawn to scale. Square footages and dimensions are approximate and may vary in construction and depending on the standard of measurement used, engineering and municipal requirements, or other site-specific conditions. Homes may be constructed with a floorplan that is the reverse of the floorplan rendering. Plans are copyrighted and/or otherwise subject to intellectual property rights of Meritage and/or others and cannot be reproduced or copied without Meritage's prior written consent. Plans and specifications, home features, and other promotional materials are representative and may depict or contain floor plans, square footages, elevations, options, upgrades, landscaping, pool/spa, furnishings, appliances, and designer/decorator features and amenities. Not an offer or solicitation to sell real property. Offers to sell real property may only be made and accepted at the sales center for individual Meritage Homes Sorporation. ©2024 Meritage Homes Corporation. All rights reserved.