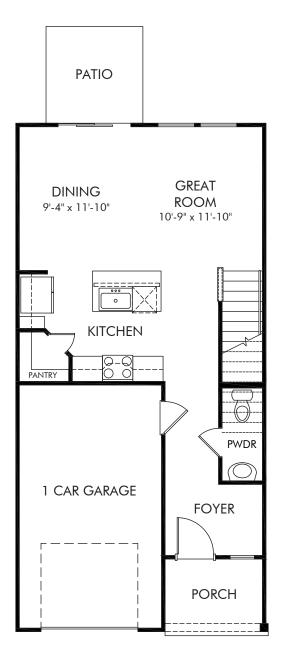

## Oakwood | Topaz | First Floor Approx. 1,400 sq. ft. | 3 Bed | 2.5 Bath | 1 Car Garage | 2 Story

Any floorplan and/or elevation rendering is an artist's conceptual rendering intended to provide a general overview, but any such rendering does not constitute actual plans and specifications for any home. Renderings and pictures are representative and may depict floorplans, elevations, options, upgrades, landscaping, and other features and amenities that are not included as part of all homes and/or may not be available for all lots and/or in all communities. Renderings may not be drawn to scale. Square footages and dimensions are approximate and may vary in construction and depending on the standard of measurement used, engineering and municipal requirements, or other site-specific conditions. Homes may be constructed with a floorplan that is the reverse of the floorplan rendering. Plans are copyrighted and/or otherwise subject to intellectual property rights of Meritage and/or others and cannot be reproduced or copied without Meritage's prior written consent. Plans and specifications, home features, and other promotional materials are representative and may depict or contain floor plans, square footages, elevations, options, upgrades, landscaping, pool/spa, furnishings, appliances, and designer/decorator features and amenities. Not an offer or solicitation to sell real property. Offers to sell real property may only be made and accepted at the sales center for individual Meritage Homes Sorporation. ©2024 Meritage Homes Corporation. All rights reserved.