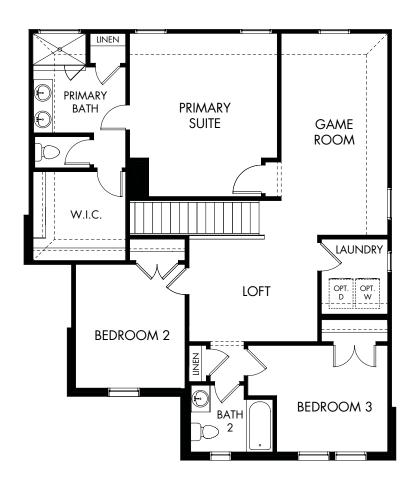

## Riverbend at Double Eagle - Reserve | The Channing/Plan 850 | Second Floor 2,055 sq. ft. | 3 Bed | 2.5 Bath | 2 Garage | 2 Story

REV 01/21

Any floorplan and/or elevation rendering is an artist's conceptual rendering intended to provide a general overview, but any such rendering does not constitute actual plans and specifications for any home. Renderings and pictures are representative and may depict floorplans, elevations, options, upgrades, landscaping, and other features and amenities that are not included as part of all homes and/or may not be available for all lots and/or in all communities. Renderings may not be drawn to scale. Any provided dimensions are approximate and actual dimensions may vary. Homes may be constructed with a floorplan that is the reverse of the floorplan rendering. Plans are copyrighted and/or other is and cannot be reproduced or copied without Meritages's prior written consent. Plans and specifications, home features, and equipment of substantially equal or better quality; (i) minor style, lot orientation, and color changes; (iii) minor variances in square footage and in room and space dimensions, and in window, door, utility outlet, and other improvement locations; (iv) changes as may be required by any state, federal, county, or local governmental authority in order to accommodate requested selections and/or potions; and (v) value engineering and field changes.