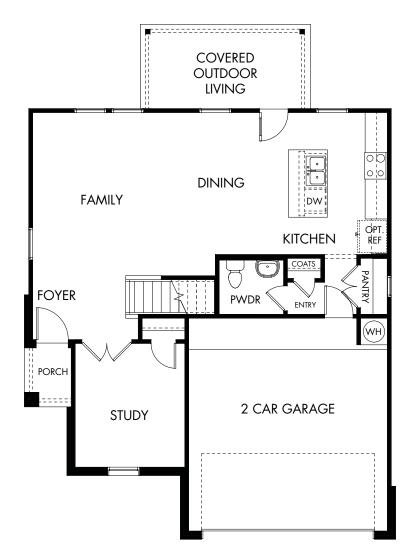

## Riverbend at Double Eagle - Reserve | The Channing/Plan 850 | First Floor 2,055 sq. ft. | 3 Bed | 2.5 Bath | 2 Garage | 2 Story

REV 01/21

Any floorplan and/or elevation rendering is an artist's conceptual rendering intended to provide a general overview, but any such rendering does not constitute actual plans and specifications for any home. Renderings and pictures are representative and may depict floorplans, elevations, options, upgrades, landscaping, and other features and amenities that are not included as part of all homes and/or may not be available for all lots and/or in all communities. Renderings may not be drawn to scale. Any provided dimensions are approximate and actual dimensions may vary. Homes may be constructed with a floorplan that is the reverse of the floorplan rendering. Plans are copyrighted and/or othervise subject to intellectual property rights of Meritage and/or others and cannot be reproduced or copied without Meritage's prior written consent. Plans and specifications, home features, and community information are subject to change, and homes to prior sale, at any time without notice or obligation. Additionally, deviations and variations may exist in any constructed home, including, without limitation: (i) substitution of materials and equipment of substantially equal or better quality; (ii) minor style, lot orientation, and color changes; (iii) minor variances in square footage and in room and space dimensions, and in window, door, utility outlet, and other improvement locations; (iv) changes as may be required by any state, federal, county, or local governmental authority in order to accommodate requested selections and/or options; and (v) value engineering and field changes.