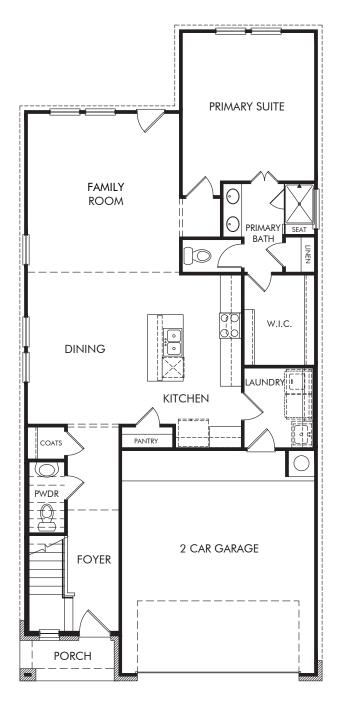

## The Gateway | Plan 390 | First Floor Approx. 2,250 sq. ft. | 4 Bed | 2.5 Bath | 2 Car Garage | 2 Story

REV 05/15/2023

Any floorplan and/or elevation rendering is an artist's conceptual rendering intended to provide a general overview, but any such rendering does not constitute actual plans and specifications for any home. Renderings and pictures are representative and may depict floorplans, elevations, options, upgrades, landscaping, and other features and amenities that are not included as part of all homes and/or may not be available for all lots and/or in all communities. Renderings may not be drawn to scale. Square footages and dimensions are approximate and may vary in construction and depending on the standard of measurement used, engineering and municipal requirements, or other site-specific conditions. Homes may be constructed with a floorplan that is the reverse of the floorplan rendering. Plans are copyrighted and/or otherwise subject to intellectual property rights of Meritage and/or others and cannot be reproduced or copied without Meritage's prior written consent. Plans and specifications, home features, and other momunity information are subject to change, and homes to prior sale, at any time without notice or obligation. Pictures and other promotional materials are representative and may depict or conician floor plans, square footages, elevations, options, upgrades, landscaping, pool/sa, furnishings, appliances, and designer/decorator features and other promotional materials are representative and or solicitation to sell real property. Offers to sell real property may only be made and accepted at the sales center for individual Meritage Homes Sorporation. @2023 Meritage Homes Sorporation. All rights reserved.