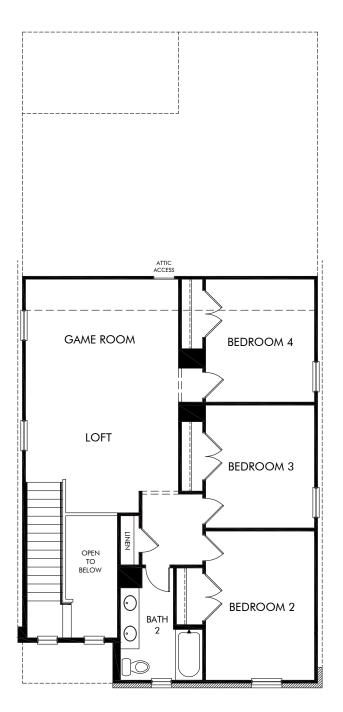

## The Gateway | Plan 390 | Second Floor Approx. 2,250 sq. ft. | 4 Bed | 2.5 Bath | 2 Car Garage | 2 Story

Any floorplan and/or elevation rendering is an artist's conceptual rendering intended to provide a general overview, but any such rendering does not constitute actual plans and specifications for any home. Renderings and pictures are representative and may depict floorplans, elevations, options, upgrades, landscaping, and other features and amenities that are not included as part of all homes and/or may not be available for all lots and/or in all communities. Renderings may not be drawn to scale. Square footages and dimensions are approximate and may vary in construction and depending on the standard of measurement used, engineering and municipal requirements, or other site-specific conditions. Homes may be constructed with a floorplan that is the reverse of the floorplan rendering. Plans are copyrighted and/or otherwise subject to intellectual property rights of Meritage and/or others and cannot be reproduced or copied without Meritage's prior written consent. Plans and specifications, home features, and community information are subject to change, and homes to prior sale, at any time without notice or obligation. Pictures and other promotional materials are representative and may depict or contain floor plans, square footages, elevations, options, upgrades, landscaping, pool/spa, furnishings, appliances, and designer/decorator features and amenities. Not an offer or solicitation to sell real property. Offers to sell real property may only be made and accepted at the standard for energy-efficient homes/8, and Life. Built, Bettre: @ are registered trademarks of Meritage Homes Corporation. Improved.