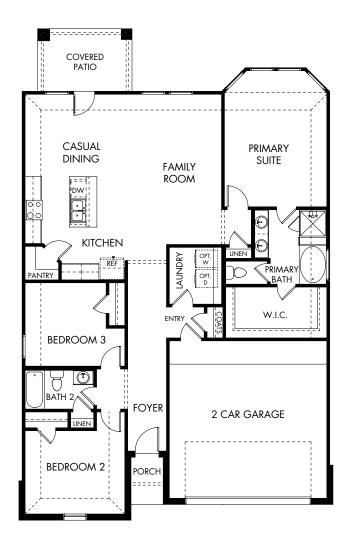

## LIFE. BUILT. BETTER.

The Greenville LN | Plan L400 | First Floor 1,622 sq. ft. | 3 Bed | 2 Bath | 2-Car Garage | 1 Story

Rev 7-11-19 HOU L400

Any floorplan and/or elevation rendering is an artist's conceptual rendering intended to provide a general overview, but any such rendering does not constitute actual plans and specifications for any home. Renderings and pictures are representative and may depict floorplans, elevations, options, upgrades, landscaping, and other features and amenities that are not included as part of all homes and/or may not be available for all lots and/or in all communities. Renderings may not be drawn to scale. Any provided dimensions are approximate and actual dimensions may vary. Homes may be constructed with a floorplan that is the reverse of the floorplan rendering. Plans are copyrighted and/or otherwise subject to intellectual property rights of Meritage and/or others and cannot be reproduced or copied without Meritage's prior written consent. Plans and specifications, home features, and community information are subject to change, and homes to prior sale, at any time without notice or obligation. Additionally, deviations and variations may exist in any constructed home, including, without limitation; 0 substitution of materials and equipment of substantially equal or better quality; (ii) minor style, lot orientation, and color changes; (iii) minor variances in square footage and in room and space dimensions, and in window, door, utility outlet, and other improvement locations; (iv) changes as may be required by any state, federal, county, or local governmental authority in order to accommodate requested selections and/or options; and (v) value engineering and field changes.