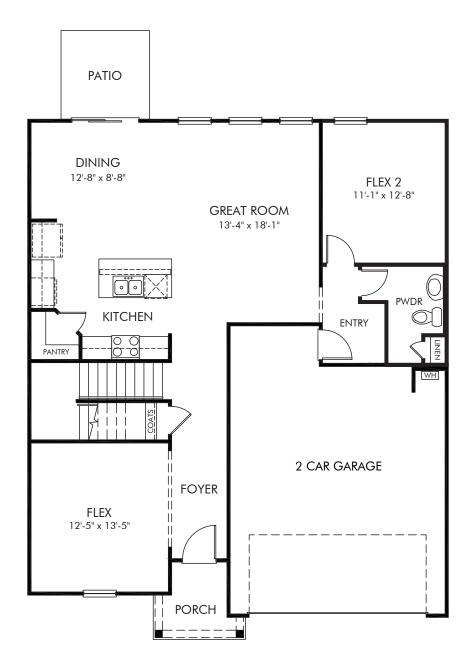

Oak Manor | Chatham/Plan 451 | First Floor Approx. 2,674 sq. ft. | 4 Bed | 2.5 Bath | 2 Car Garage | 2 Story

REV 11/2023

**BUILDER PRESELECTED OPTIONS:** Gourmet Kitchen. Bedroom 5 & Bath 3.

Any floorplan and/or elevation rendering is an artist's conceptual rendering intended to provide a general overview, but any such rendering does not constitute actual plans and specifications for any home. Renderings and pictures are representative and may depict floorplans, elevations, options, upgrades, landscaping, and other features and amenities that are not included as part of all homes and/or may not be available for all lots and/or in all communities. Renderings may not be drawn to scale. Square footages and dimensions are approximate and may vary in construction and depending on the standard of measurement used, engineering and municipal requirements, or other site-specific conditions. Homes may be constructed with a floorplan that is the reverse of the floorplan rendering. Plans are copyrighted and/or otherwise subject to intellectual property rights of Meritage and/or others and cannot be reproduced or copied without Meritage's prior written consent. Plans and specifications, home features, and community information are subject to change, and homes to prior sale, at any time without notice or obligation. Pictures and other promotional materials are representative and may depict or contain floor plans, square footages, elevations, options, upgrades, landscaping, pool/spa, furnishings, appliances, and designer/decorator features and amenities that are not included as part of the home and/or may not be available in all communities. Not an offer or solicitation to sell real property, Offers to sell real property may only be made and an accepted at the sales center for individual Meritage Homes Corporation. © 2021 Meritage Homes Corporation, All rights reserved.