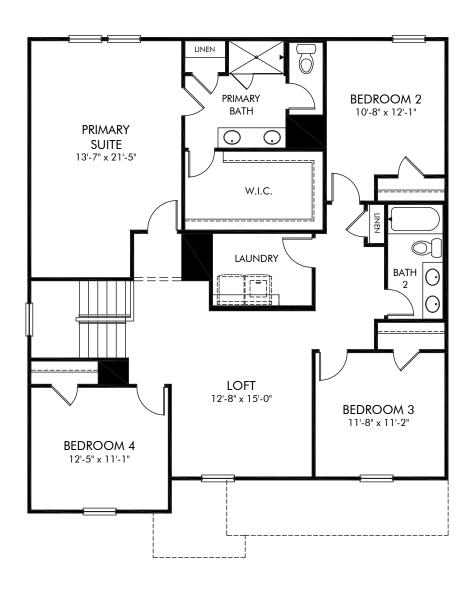

Oak Manor | Chatham/Plan 451 | Second Floor Approx. 2,674 sq. ft. | 4 Bed | 2.5 Bath | 2 Car Garage | 2 Story

Any floorplan and/or elevation rendering is an artist's conceptual rendering intended to provide a general overview, but any such rendering does not constitute actual plans and specifications for any home. Renderings and pictures are representative and may depict floorplans, elevations, options, upgrades, landscaping, and other features and amenities that are not included as part of all homes and/or may not be available for all lots and/or in all communities. Renderings may not be drawn to scale. Square footages and dimensions are approximate and may vary in construction and depending on the standard of measurement used, engineering and municipal requirements, or other site-specific conditions. Homes may be constructed with a floorplan that is the reverse of the floorplan rendering. Plans are copyrighted and/or otherwise subject to intellectual property rights of Meritage and/or others and cannot be reproduced or copied without Meritage's prior written consent. Plans and specifications, home features, and community information are subject to change, and homes to prior sale, at any time without notice or obligation. Pictures and other promotional materials are representative and may depict or contain floor plans, square footages, elevations, options, upgrades, landscaping, pool/spa, furnishings, appliances, and designer/decorator features and amenities that are not included as part of the home and/or may not be available in all communities. Not an offer or solicitation to sell real property, Offers to sell real property may only be made and as part of the home and/or may not be available in all communities. Not an offer or solicitation to sell real property may only be made and accepted at the sales center for individual Meritage Homes Corporation. © 2021 Meritage Homes Corporation, All rights reserved.