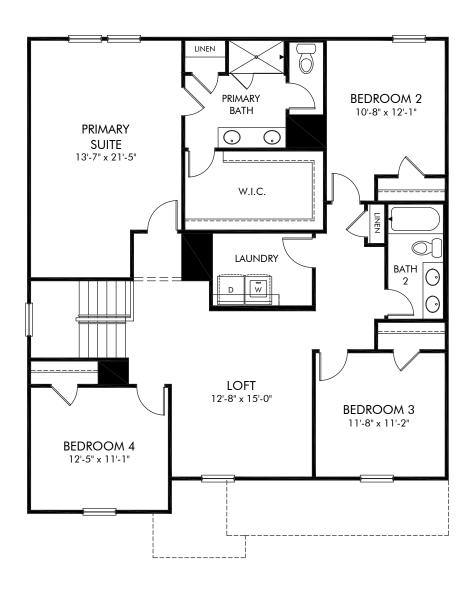

Oak Manor | Chatham/Plan 451 | Second Floor Approx. 2,674 sq. ft. | 5 Bed | 3 Bath | 2 Car Garage | 2 Story

Any floorplan and/or elevation rendering is an artist's conceptual rendering intended to provide a general overview, but any such rendering does not constitute actual plans and specifications for any home. Renderings and pictures are representative and may depict floorplans, elevations, options, upgrades, landscaping, and other features and amenities that are not included as part of all homes and/or may not be available for all lots and/or in all communities. Renderings may not be drawn to scales. Square footalages and dimensions are approximate and may vary in construction and depending on the standard of measurement used, engineering and municipal requirements, or other site-specific conditions. Homes may be constructed with a floorplan that is the reverse of the floorplan rendering. Plans are copyrighted and/or otherwise subject to intellectual property rights of Meritage and/or others and cannot be reproduced or copied without Meritage's prior written consent. Plans and specifications, home features, and community information are subject to change, and homes to prior sale, at any time without notice or obligation. Pictures and other promotional materials are representative and may depict or contain floor plans, square footages, elevations, options, upgrades, landscaping, pool/spa, furnishings, appliances, and designer/decorator features and amenities that are not included as part of the home and/or may not be available in all communities. Not an offer or solicitation to sell real property. Offers to sell real property may only be made and accepted at the sales center for individual Meritage Homes Corporation. © 2024 Meritage Homes Corporation. All rights reserved.