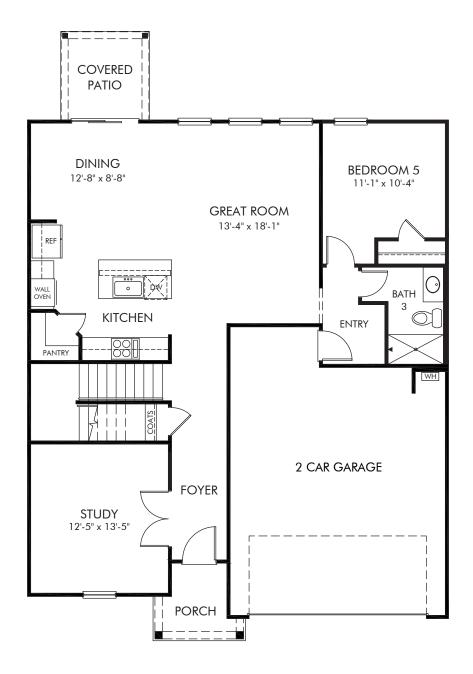

Oak Manor | Chatham/Plan 451 | First Floor Approx. 2,674 sq. ft. | 5 Bed | 3 Bath | 2 Car Garage | 2 Story

Any floorplan and/or elevation rendering is an artist's conceptual rendering intended to provide a general overview, but any such rendering does not constitute actual plans and specifications for any home. Renderings and pictures are representative and may depict floorplans, elevations, options, upgrades, landscaping, and other features and amenities that are not included as part of all homes and/or may not be available for all lots and/or in all communities. Renderings may not be drawn to scale. Square footalges and dimensions are approximate and may vary in construction and depending on the standard of measurement used, engineering and municipal requirements, or other site-specific conditions. Homes may be constructed with a floorplan that is the reverse of the floorplan rendering. Plans are copyrighted and/or otherwise subject to intellectual property rights of Meritage and/or others and cannot be reproduced or copied without Meritage's prior written consent. Plans and specifications, home features, and community information are subject to change, and homes to prior sale, at any time without notice or obligation. Pictures and other promotional materials are representative and may depict or contain floor plans, square footages, elevations, options, upgrades, landscaping, pool/spa, furnishings, appliances, and designer/decorator features and amenities that are not included as part of the home and/or may not be available in all communities. Not an offer or solicitation to sell real property. Offers to sell real property may only be made and accepted at the sales canter for individual Meritage Homes Corporation. ©2024 Meritage Homes Corporation, All rights reserved.