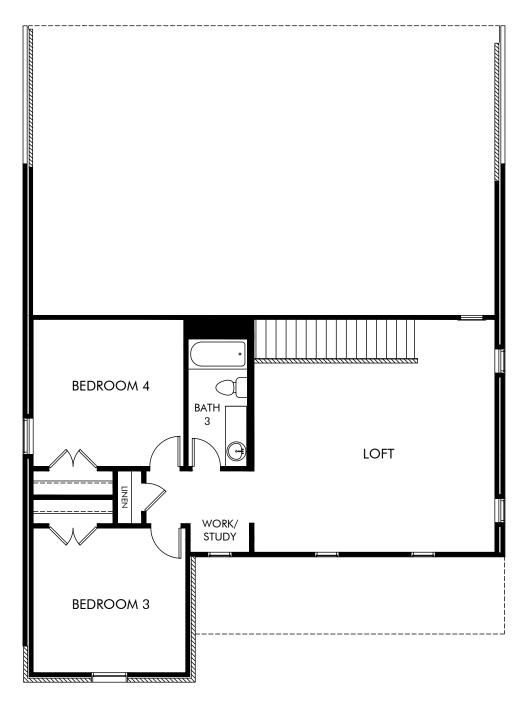

## The Ian/C465 | Second Floor Approx. 2,363 sq. ft. | 4 Bed | 3 Bath | 2 Car Garage | 2 Story

Any floorplan and/or elevation rendering is an artist's conceptual rendering intended to provide a general overview, but any such rendering does not constitute actual plans and specifications for any home. Renderings and pictures are representative and may depict floorplans, elevations, options, upgrades, landscaping, and other features and amenities that are not included as part of all homes and/or may not be available for all lots and/or in all communities. Renderings may not be drawn to scale. Square footages and dimensions are approximate and may vary in construction and depending on the standard of measurement used, engineering and municipal requirements, or other site-specific conditions. Homes may be constructed with a floorplan the standard of measurement used, engineering and municipal requirements, or other site-specific conditions. Homes may be constructed with a floorplan the standard or dimeasurement used, engineering and municipal requirements, or other site-specific conditions. Homes may be constructed with a floorplant is the reverse of the floorplan rendering. Plans are copyrighted and/or otherwise subject to intellectual property rights of Meritage and/or others and cannot be reproduced or copied without Meritage's prior written consent. Plans and specifications, home features, and other promotional materials are representative and may depict or contain floor plans, square footages, elevations, options, upgrades, landscaping, pool/spa, furnishings, appliances, and designer/decorator features and amenities that are not included as part of the home and/or may not be available in all communities. Not an offer or solicitation to sell real property. Offers to sell real property may only be made and accepted at the sales center for individual Meritage Homes Sorporation. @DO2/Want, furnishings, appliances, and designer/decorator features as easociate for details. Meritage Homes Sorporation, all rights reserved.