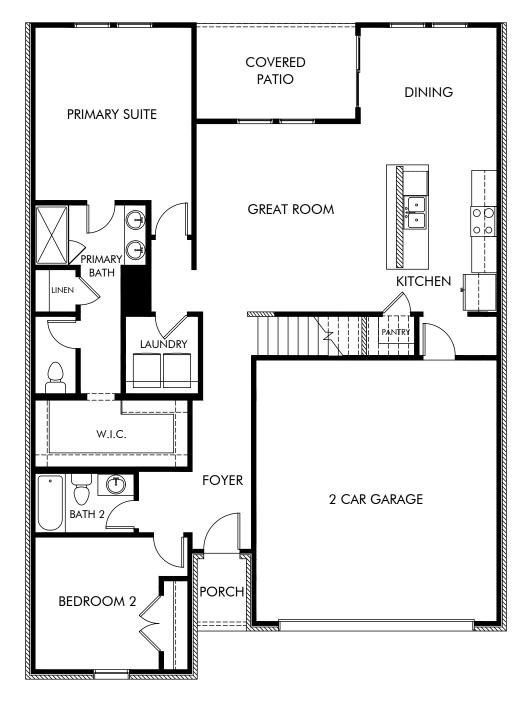

## The lan/C465 | First Floor Approx. 2,363 sq. ft. | 4 Bed | 3 Bath | 2 Car Garage | 2 Story

Any floorplan and/or elevation rendering is an artist's conceptual rendering intended to provide a general overview, but any such rendering does not constitute actual plans and specifications for any home. Renderings and pictures are representative and may depict floorplans, elevations, options, upgrades, landscaping, and other features and amenities that are not included as part of all homes and/or may not be available for all lots and/or in all communities. Renderings may not be drawn to scale. Square footages and dimensions are approximate and may vary in construction and depending on the standard of measurement used, engineering and municipal requirements, or other site-specific conditions. Homes may be constructed with a floorplan the standard of measurement used, engineering and municipal requirements, or other site-specific conditions. Homes may be constructed with a floorplan the standard or dimeasurement used, engineering and municipal requirements, or other site-specific conditions. Homes may be constructed with a floorplant is the reverse of the floorplan rendering. Plans are copyrighted and/or otherwise subject to intellectual property rights of Meritage and/or others and cannot be reproduced or copied without Meritage's prior written consent. Plans and specifications, home features, and other promotional materials are representative and may depict or contain floor plans, square footages, elevations, options, upgrades, landscaping, pool/spa, furnishings, appliances, and designer/decorator features and amenities that are not included as part of the home and/or may not be available in all communities. Not an offer or solicitation to sell real property. Offers to sell real property may only be made and accepted at the sales center for individual Meritage Homes Sorporation. @DO2/Want, furnishings, appliances, and designer/decorator features as easociate for details. Meritage Homes Sorporation, all rights reserved.