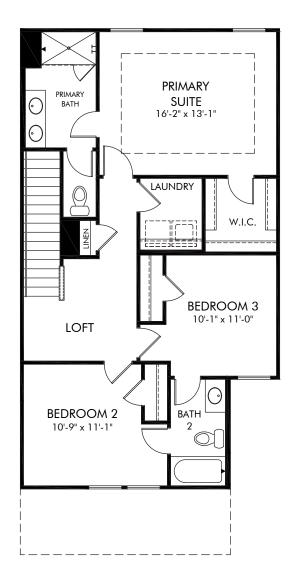

## The Woods at Dawson Townhomes | Carmine | Second Floor Approx. 1,590 sq. ft. | 3 Bed | 2.5 Bath | 2 Car Garage | 2 Story

Any floorplan and/or elevation rendering is an artist's conceptual rendering intended to provide a general overview, but any such rendering does not constitute actual plans and specifications for any home. Renderings and pictures are representative and may depict floorplans, elevations, options, upgrades, landscaping, and other features and amenities that are not included as part of all homes and/or may not be available for all lots and/or in all communities. Renderings may not be drawn to scale. Square floorplan rendering. Plans are approximate and may vary in construction and depending on the standard of measurement used, engineering and municipal requirements, or other site-specific conditions. Homes may be constructed with a floorplan there there are copyrighted and/or otherwise subject to intellectual property rights of Meritage and/or others and cannot be reproduced or copied without Meritage's prior written consent. Plans and specifications, home features, and other promotional materials are representative and may depict or contain floor plans, square footages, elevations, options, upgrades, landscaping, pool/spa, trunsings, appliances, and designer/decorator features and amenities that are not included as part of the home and/or may not be available in all communities. Not an offer or solicitation to sell real property. Offers to sell real property may only be made and accepted at the sales center for individual Meritage Homes Sorporation. @2021 Meritage Homes Corporation. All rights reserved.