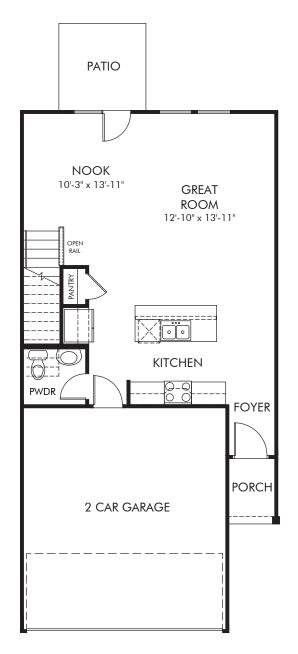

## The Woods at Dawson Townhomes | Carmine | First Floor Approx. 1,590 sq. ft. | 3 Bed | 2.5 Bath | 2 Car Garage | 2 Story

REV 01/21

Any floorplan and/or elevation rendering is an artist's conceptual rendering intended to provide a general overview, but any such rendering does not constitute actual plans and specifications for any home. Renderings and pictures are representative and may depict floorplans, elevations, options, upgrades, landscaping, and other features and amenities that are not included as part of all homes and/or may not be available for all lots and/or in all communities. Renderings may not be drawn to scale. Square floorplan rendering. Plans are approximate and may vary in construction and depending on the standard of measurement used, engineering and municipal requirements, or other site-specific conditions. Homes may be constructed with a floorplan there there are copyrighted and/or otherwise subject to intellectual property rights of Meritage and/or others and cannot be reproduced or copied without Meritage's prior written consent. Plans and specifications, home features, and other promotional materials are representative and may depict or contain floor plans, square footages, elevations, options, upgrades, landscaping, pool/spa, trunsings, appliances, and designer/decorator features and amenities that are not included as part of the home and/or may not be available in all communities. Not an offer or solicitation to sell real property. Offers to sell real property may only be made and accepted at the sales center for individual Meritage Homes Sorporation. @2021 Meritage Homes Corporation. All rights reserved.