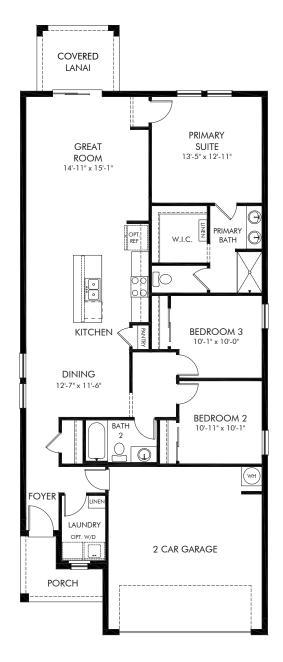

## Magnolia Bay - Premier Series | Everglade Approx. 1,483 sq. ft. | 3 Bed | 2 Bath | 2 Car Garage | 1 Story

REV 10/23

Any floorplan and/or elevation rendering is an artist's conceptual rendering intended to provide a general overview, but any such rendering does not constitute actual plans and specifications for any home. Renderings and pictures are representative and may depict floorplans, elevations, options, upgrades, landscaping, and other features and amenities that are not included as part of all homes and/or may not be available for all lots and/or in all communities. Renderings may not be drawn to scale. Square footages and dimensions are approximate and may vary in construction and depending on the standard of measurement used, engineering and municipal requirements, or other site-specific conditions. Homes may be constructed with a floorplan that is the reverse of the floorplan rendering. Plans are copyrighted and/or otherwise subject to intellectual property rights of Meritage and/or others and cannot be reproduced or copied without Meritage's prior written consent. Plans and specifications, home features, and other promotional materials are representative and may depict or contain floor plans, square footages, elevations, options, upgrades, landscaping, pool/spa, furnishings, appliances, and designer/decorator features and amenities. Not an offer or solicitation to sell real property. Offers to sell real property may only be made and accepted at the sales center for individual Meritage Homes Sorporation. ©2023 Meritage Homes Corporation. All rights reserved.