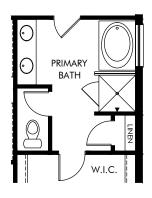

OPT. PRIMARY BATH

Legends Preserve - Signature Series | Emilia | Options Approx. 2,190 sq. ft. | 4 Bed | 3 Bath | 2 Car Garage | 1 Story

FLEX LIVING OPTIONS: Opt. Primary Bath

Any floorplan and/or elevation rendering is an artist's conceptual rendering intended to provide a general overview, but any such rendering does not constitute actual plans and specifications for any home. Renderings and pictures are representative and may depict floorplans, elevations, options, upgrades, landscaping, and other features and amenities that are not included as part of all homes and/or may not be available for all lots and/or in all communities. Renderings may not be drawn to scale. Square footalges and dimensions are approximate and may vary in construction and depending on the standard of measurement used, engineering and municipal requirements, or other site-specific conditions. Homes may be constructed with a floorplan that is the reverse of the floorplan rendering. Plans are copyrighted and/or otherwise subject to intellectual property rights of Meritage and/or others and cannot be reproduced or copied without Meritage's prior written consent. Plans and specifications, home features, and community information are subject to change, and homes to prior sale, at any time without notice or obligation. Pictures and other promotional materials are representative and may depict or contain floor plans, square footages, elevations, options, upgrades, landscaping, pool/spa, furnishings, appliances, and designer/decorator features and amenities that are not included as part of the home and/or may not be available in all communities. Not an offer or solicitation to sell real property. Offers to sell real property may only be made and accepted at the sales canter for individual Meritage Homes Corporation. ©2024 Meritage Homes Corporation, All rights reserved.