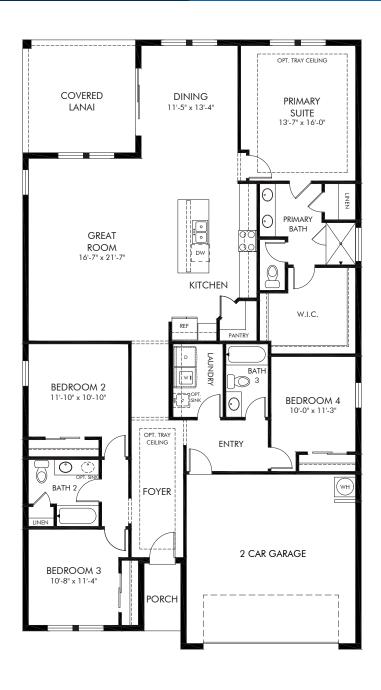

Legends Preserve - Signature Series | Emilia Approx. 2,190 sq. ft. | 4 Bed | 3 Bath | 2 Car Garage | 1 Story

FLEX LIVING OPTIONS: Opt. Primary Bath

Any floorplan and/or elevation rendering is an artist's conceptual rendering intended to provide a general overview, but any such rendering does not constitute actual plans and specifications for any home. Renderings and pictures are representative and may depict floorplans, elevations, options, upgrades, landscaping, and other features and amenities that are not included as part of all homes and/or may not be available for all lots and/or in all communities. Renderings may not be drawn to scale. Square footalges and dimensions are approximate and may vary in construction and depending on the standard of measurement used, engineering and municipal requirements, or other site-specific conditions. Homes may be constructed with a floorplan that is the reverse of the floorplan rendering. Plans are copyrighted and/or otherwise subject to intellectual property rights of Meritage and/or others and cannot be reproduced or copied without Meritage's prior written consent. Plans and specifications, home features, and community information are subject to change, and homes to prior sale, at any time without notice or obligation. Pictures and other promotional materials are representative and may depict or contain floor plans, square footages, elevations, options, upgrades, landscaping, pool/spa, furnishings, appliances, and designer/decorator features and amenities that are not included as part of the home and/or may not be available in all communities. Not an offer or solicitation to sell real property. Offers to sell real property may only be made and accepted at the sales canter for individual Meritage Homes Corporation. ©2024 Meritage Homes Corporation, All rights reserved.