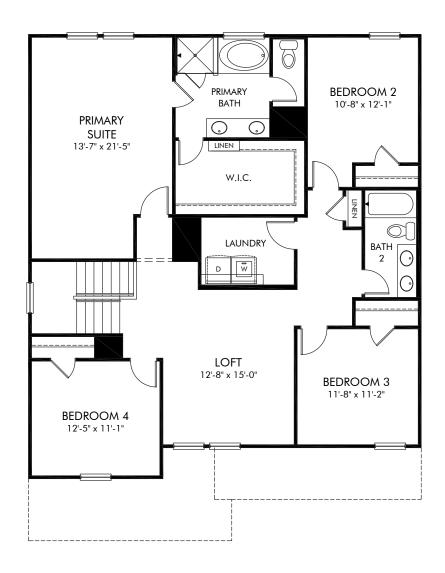

Harmony Manor | Chatham/451 | Second Floor Approx. 2,674 sq. ft. | 5 Bed | 3 Bath | 2 Car Garage | 2 Story

Any floorplan and/or elevation rendering is an artist's conceptual rendering intended to provide a general overview, but any such rendering does not constitute actual plans and specifications for any home. Renderings and pictures are representative and may depict floorplans, elevations, options, upgrades, landscaping, and other features and amenities that are not included as part of all homes and/or may not be available for all lots and/or in all communities. Renderings may not be drawn to scale. Square footalges and dimensions are approximate and may vary in construction and depending on the standard of measurement used, engineering and municipal requirements, or other site-specific conditions. Homes may be constructed with a floorplan that is the reverse of the floorplan rendering. Plans are copyrighted and/or otherwise subject to intellectual property rights of Meritage and/or others and cannot be reproduced or copied without Meritage's prior written consent. Plans and specifications, home features, and community information are subject to change, and homes to prior sale, at any time without notice or obligation. Pictures and other promotional materials are representative and may depict or contain floor plans, square footages, elevations, options, upgrades, landscaping, pool/spa, furnishings, appliances, and designer/decorator features and amenities that are not included as part of the home and/or may not be available in all communities. Not an offer or solicitation to sell real property. Offers to sell real property may only be made and accepted at the sales canter for individual Meritage Homes Corporation. ©2024 Meritage Homes Corporation, All rights reserved.