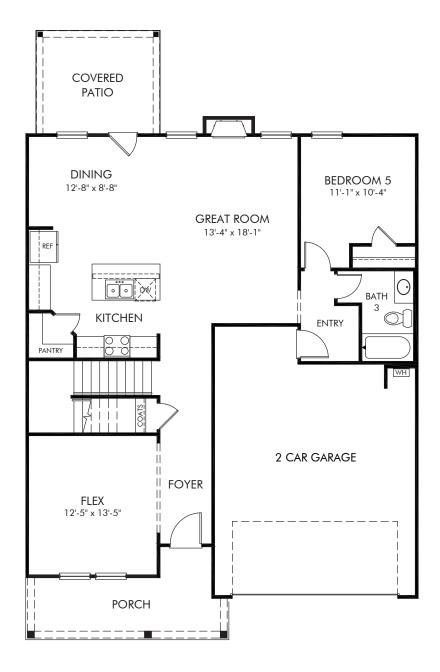

Harmony Manor | Chatham/451 | First Floor Approx. 2,674 sq. ft. | 5 Bed | 3 Bath | 2 Car Garage | 2 Story

Any floorplan and/or elevation rendering is an artist's conceptual rendering intended to provide a general overview, but any such rendering does not constitute actual plans and specifications for any home. Renderings and pictures are representative and may depict floorplans, elevations, options, upgrades, landscaping, and other features and amenities that are not included as part of all homes and/or may not be available for all lots and/or in all communities. Renderings may not be drawn to scale. Square footalges and dimensions are approximate and may vary in construction and depending on the standard of measurement used, engineering and municipal requirements, or other site-specific conditions. Homes may be constructed with a floorplan that is the reverse of the floorplan rendering. Plans are copyrighted and/or otherwise subject to intellectual property rights of Meritage and/or others and cannot be reproduced or copied without Meritage's prior written consent. Plans and specifications, home features, and community information are subject to change, and homes to prior sale, at any time without notice or obligation. Pictures and other promotional materials are representative and may depict or contain floor plans, square footages, elevations, options, upgrades, landscaping, pool/spa, furnishings, appliances, and designer/decorator features and amenities that are not included as part of the home and/or may not be available in all communities. Not an offer or solicitation to sell real property. Offers to sell real property may only be made and accepted at the sales canter for individual Meritage Homes Corporation. ©2024 Meritage Homes Corporation, All rights reserved.