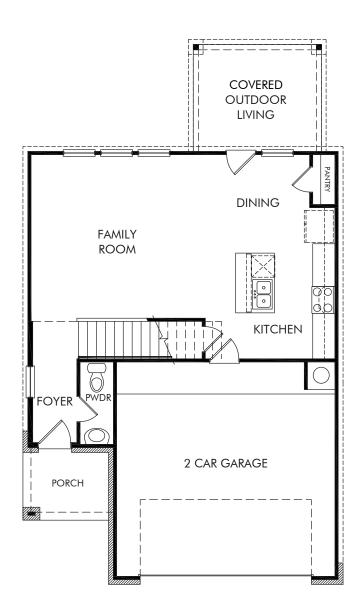

## Turner's Crossing | The Saguaro | Plan 360 | First Floor 1,589 sq. ft. | 3 Bed | 2.5 Bath | 2 Car Garage | 2 Story

REV 02/21

Any floorplan and/or elevation rendering is an artist's conceptual rendering intended to provide a general overview, but any such rendering does not constitute actual plans and specifications for any home. Renderings and pictures are representative and may depict floorplans, elevations, options, upgrades, landscaping, and other features and amenities that are not included as part of all homes and/or may not be available for all lots and/or in all communities. Renderings may not be drawn to scale. Any provided dimensions are approximate and actual dimensions may vary. Homes may be constructed with a floorplan that is the reverse of the floorplan rendering. Plans are copyrighted and/or otherwise subject to intellectual property rights of Meritage and/or others and cannot be reproduced or copied without Meritage's prior written consent. Plans and specifications, home features, and community information are subject to change, and homes to prior sale, at any time without notice or obligation. Additionally, deviations and variations may exist in any constructed home, including, without limitation: (i) substitution of materials and equipment of substantially equal or better quality; (ii) minor style, lot orientation, and color changes; (iii) minor variances in square footage and in room and space dimensions, and in window, door, utility outlet, and other improvement locations; (iv) changes as may be required by any state, federal, county, or local governmental authority in order to accommodate requested selections and/or options; and (v) value engineering and field changes.