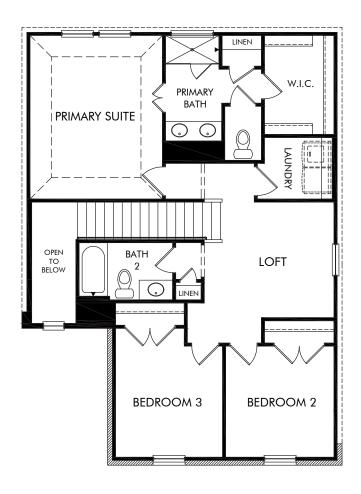

## Turner's Crossing | The Saguaro | Plan 360 | Second Floor 1,589 sq. ft. | 3 Bed | 2.5 Bath | 2 Car Garage | 2 Story

Any floorplan and/or elevation rendering is an artist's conceptual rendering intended to provide a general overview, but any such rendering does not constitute actual plans and specifications for any home. Renderings and pictures are representative and may depict floorplans, elevations, options, upgrades, landscaping, and other features and amenities that are not included as part of all homes and/or may not be available for all lots and/or in all communities. Renderings may not be drawn to scale. Any provided dimensions are approximate and actual dimensions may vary. Homes may be constructed with a floorplan that is the reverse of the floorplan rendering. Plans are copyrighted and/or otherwise subject to intellectual property rights of Meritage and/or others and cannot be reproduced or copied without Meritage's prior written consent. Plans and specifications, home features, and community information are subject to change, and homes to prior sale, at any time without notice or obligation. Additionally, deviations and variations may exist in any constructed home, including, without limitation: (i) substitution of materials and equipment of substantially equal or better quality; (ii) minor style, lot orientation, and color changes; (iii) minor variances in square footage and in room and space dimensions, and in window, door, utility outlet, and other improvement locations; (iv) changes as may be required by any state, federal, county, or local governmental authority in order to accommodate requested selections and/or options; and (v) value engineering and field changes.