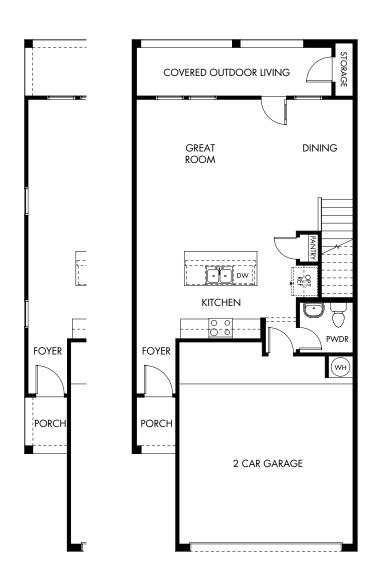

## Homestead Village Townhomes | The Bonnell | Plan 161 | First Floor Approx. 1,623 sq. ft. | 3 Bed | 2.5 Bath | 2-Car Garage | 2 Story

REV 01-23-23

Any floorplan and/or elevation rendering is an artist's conceptual rendering intended to provide a general overview, but any such rendering does not constitute actual plans and specifications for any home. Renderings and pictures are representative and may depict floorplans, elevations, options, upgrades, landscaping, and other features and amenities that are not included as part of all homes and/or may not be available for all lots and/or in all communities. Renderings may not be drawn to scale. Square footalages and dimensions are approximate and may vary in construction and depending on the standard of measurement used, engineering and municipal requirements, or other site-specific conditions. Homes may be constructed with a floorplan that is the reverse of the floorplan rendering. Plans are copyrighted and/or otherwise subject to intellectual property rights of Meritage and/or others and cannot be reproduced or copied without Meritage's prior written consent. Plans and specifications, home features, and community information are subject to change, and homes to prior sale, at any time without notice or obligation. Pictures and other promotional materials are representative and may depict or contain floor plans, square footages, elevations, options, upgrades, landscaping, pool/spa, furnishings, appliances, and designer/decorator features and amenities that are not included as part of the home and/or may not be available in all communities. Not an offer or solicitation to sell real property. Offers to sell real property may only be made and accepted at the sales center for individual Meritage Homes Corporation. ©2022 Meritage Homes Corporation. All rights reserved.