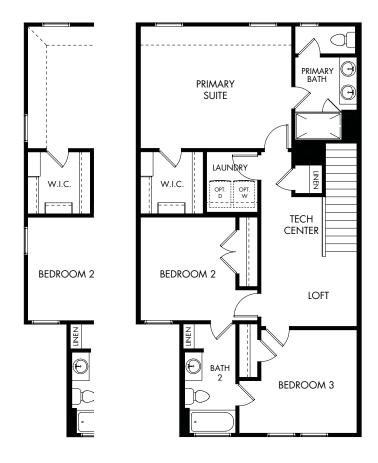

## Homestead Village Townhomes | The Bonnell | Plan 161 | Second Floor Approx. 1,623 sq. ft. | 3 Bed | 2.5 Bath | 2-Car Garage | 2 Story

Any floorplan and/or elevation rendering is an artist's conceptual rendering intended to provide a general overview, but any such rendering does not constitute actual plans and specifications for any home. Renderings and pictures are representative and may depict floorplans, elevations, options, upgrades, landscaping, and other features and amenities that are not included as part of all homes and/or may not be available for all lots and/or in all communities. Renderings may not be drawn to scale. Square footalages and dimensions are approximate and may vary in construction and depending on the standard of measurement used, engineering and municipal requirements, or other site-specific conditions. Homes may be constructed with a floorplan that is the reverse of the floorplan rendering. Plans are copyrighted and/or otherwise subject to intellectual property rights of Meritage and/or others and cannot be reproduced or copied without Meritage's prior written consent. Plans and specifications, home features, and community information are subject to change, and homes to prior sale, at any time without notice or obligation. Pictures and other promotional materials are representative and may depict or contain floor plans, square footages, elevations, options, upgrades, landscaping, pool/spa, furnishings, appliances, and designer/decorator features and amenities that are not included as part of the home and/or may not be available in all communities. Not an offer or solicitation to sell real property. Offers to sell real property may only be made and accepted at the sales center for individual Meritage Homes Corporation. ©2022 Meritage Homes Corporation. All rights reserved.