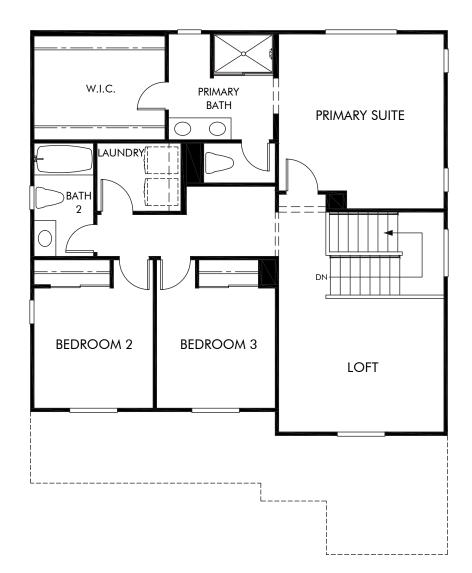

## Hilltop at Nichols Ranch | Residence 1 | Second Floor Approx. 2,020 sq. ft. | 4 Bed | 3 Bath | 2 Bay Garage | 2 Story

Any floorplan and/or elevation rendering is an artist's conceptual rendering intended to provide a general overview, but any such rendering does not constitute actual plans and specifications for any home. Renderings and pictures are representative and may depict floorplans, elevations, options, upgrades, landscaping, and other features and amenities that are not included as part of all homes and/or may not be available for all lots and/or in all communities. Renderings may not be drawn to scale. Square footages and dimensions are approximate and may vary in construction and depending on the standard of measurement used, engineering and municipal requirements, or other site-specific conditions. Homes may be constructed with a floorplan that is the reverse of the floorplan rendering. Plans are copyrighted and/or otherwise subject to intellectual property rights of Meritage and/or others and cannot be reproduced or copied without Meritage's prior written consent. Plans and specifications, home features, and dommunity information are subject to change, and homes to prior sale, at any time without notice or obligation. Plictures and other promotional materials are representative and may depict or conitain floor plans, square footages, elevations, options, upgrades, landscaping, pool/sa, furtises, and designer/decorator features and amenities. Not an offer or solicitation to sell real property. Offers to sell real property may only be made and accepted at the sales center for individual Meritage Homes Corporation. @2023 Meritage Homes Corporation. All rights reserved.