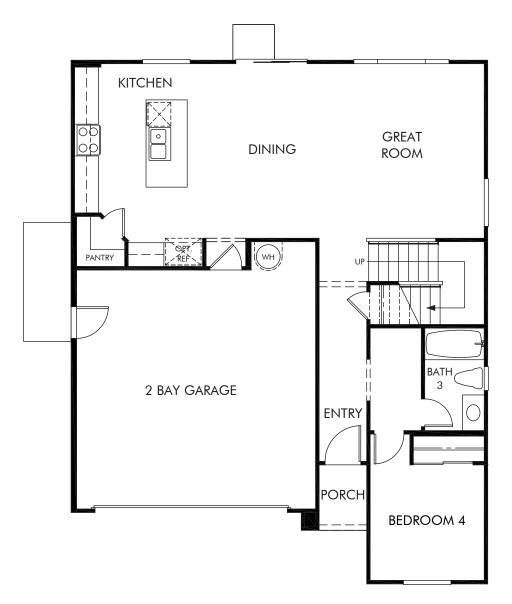

## Hilltop at Nichols Ranch | Residence 1 | First Floor Approx. 2,020 sq. ft. | 4 Bed | 3 Bath | 2 Bay Garage | 2 Story

REV 06/22

Any floorplan and/or elevation rendering is an artist's conceptual rendering intended to provide a general overview, but any such rendering does not constitute actual plans and specifications for any home. Renderings and pictures are representative and may depict floorplans, elevations, options, upgrades, landscaping, and other features and amenities that are not included as part of all homes and/or may not be available for all lots and/or in all communities. Renderings may not be drawn to scale. Square footages and dimensions are approximate and may vary in construction and depending on the standard of measurement used, engineering and municipal requirements, or other site-specific conditions. Homes may be constructed with a floorplan that is the reverse of the floorplan rendering. Plans are copyrighted and/or otherwise subject to intellectual property rights of Meritage and/or others and cannot be reproduced or copied without Meritage's prior written consent. Plans and specifications, home features, and dommunity information are subject to change, and homes to prior sale, at any time without notice or obligation. Plictures and other promotional materials are representative and may depict or conitain floor plans, square footages, elevations, options, upgrades, landscaping, pool/sa, furtises, and designer/decorator features and amenities. Not an offer or solicitation to sell real property. Offers to sell real property may only be made and accepted at the sales center for individual Meritage Homes Corporation. @2023 Meritage Homes Corporation. All rights reserved.