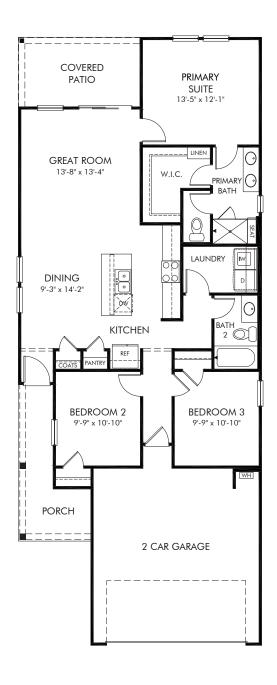

Waterside | Kingstreet/Plan 335 | First Floor Approx. 1,241 sq. ft. | 3 Bed | 2 Bath | 2 Car Garage | 1 Story

Any floorplan and/or elevation rendering is an artist's conceptual rendering intended to provide a general overview, but any such rendering does not constitute actual plans and specifications for any home. Renderings and pictures are representative and may depict floorplans, elevations, options, upgrades, landscaping, and other features and amenities that are not included as part of all homes and/or may not be available for all lots and/or in all communities. Renderings may not be drawn to scale. Square footalges and dimensions are approximate and may vary in construction and depending on the standard of measurement used, engineering and municipal requirements, or other site-specific conditions. Homes may be constructed with a floorplan that is the reverse of the floorplan rendering. Plans are copyrighted and/or otherwise subject to intellectual property rights of Meritage and/or others and cannot be reproduced or copied without Meritage's prior written consent. Plans and specifications, home features, and community information are subject to change, and homes to prior sale, at any time without notice or obligation. Pictures and other promotional materials are representative and may depict or contain floor plans, square footages, elevations, options, upgrades, landscaping, pool/spa, furnishings, appliances, and designer/decorator features and amenities that are not included as part of the home and/or may not be available in all communities. Not an offer or solicitation to sell real property. Offers to sell real property may only be made and accepted at the sales canter for individual Meritage Homes Corporation. ©2024 Meritage Homes Corporation, All rights reserved.