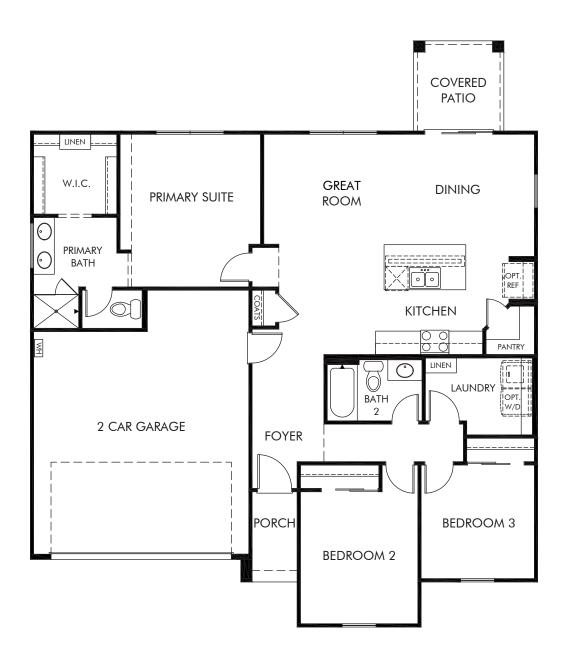

## Paloma Creek - Classic Series | Enzo Approx. 1,346 sq. ft. | 3 Bed | 2 Bath | 2 Car Garage | 1 Story

REV 08/22

Any floorplan and/or elevation rendering is an artist's conceptual rendering intended to provide a general overview, but any such rendering does not constitute actual plans and specifications for any home. Renderings and pictures are representative and may depict floorplans, elevations, options, upgrades, landscaping, and other features and amenities that are not included as part of all homes and/or may not be available for all lots and/or in all communities. Renderings may not be drawn to scale. Square footages and dimensions are approximate and may vary in construction and depending on the standard of measurement used, engineering and municipal requirements, or other site-specific conditions. Homes may be constructed with a floorplan that is the reverse of the floorplan rendering. Plans are copyrighted and/or otherwise subject to intellectual property rights of Meritage and/or others and cannot be reproduced or copied without Meritage's prior written consent. Plans and specifications, home features, and community information are subject to change, and homes to prior sale, at any time without notice or obligation. Pictures and other promotional materials are representative and may depict or contain floor plans, square footages, elevations, options, upgrades, landscaping, pool/spa, furnishings, appliances, and designer/decorator features and amenities that are not included as part of the home and/or may not be available in all communities. Not an offer or solicitation to sell real property. Offers to sell real property may only be made and accepted at the sales center for individual Meritage Homes Corporation. ©2022 Meritage Homes Corporation, All rights reserved.