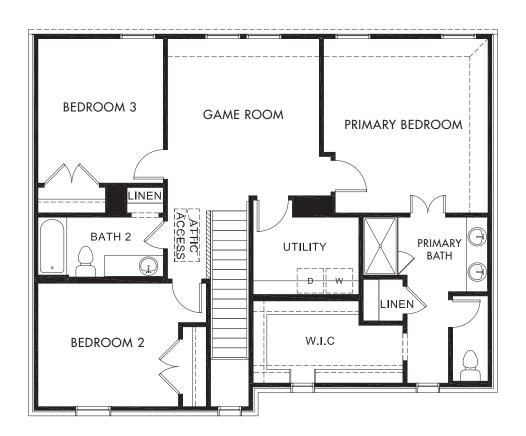

## The Hampton | Plan C450 | Second Floor Approx. 2,128 sq. ft. | 3 Bed | 2.5 Bath | 2 Car Garage | 2 Story

Any floorplan and/or elevation rendering is an artist's conceptual rendering intended to provide a general overview, but any such rendering does not constitute actual plans and specifications for any home. Renderings and pictures are representative and may depict floorplans, elevations, options, upgrades, landscaping, and other features and amenities that are not included as part of all homes and/or may not be available for all lots and/or in all communities. Renderings may not be drawn to scale. Square footalges and dimensions are approximate and may vary in construction and depending on the standard of measurement used, engineering and municipal requirements, or other site-specific conditions. Homes may be constructed with a floorplan that is the reverse of the floorplan rendering. Plans are copyrighted and/or otherwise subject to intellectual property rights of Meritage and/or others and cannot be reproduced or copied without Meritage's prior written consent. Plans and specifications, home features, and community information are subject to change, and homes to prior sale, at any time without notice or obligation. Pictures and other promotional materials are representative and may depict or contain floor plans, square footages, elevations, options, upgrades, landscaping, pool/spa, furnishings, appliances, and designer/decorator features and amenities that are not included as part of the home and/or may not be available in all communities. Not an offer or solicitation to sell real property. Offers to sell real property may only be made and accepted at the sales center for individual Meritage Homes Corporation. ©2023 Meritage Homes Corporation. All rights reserved.