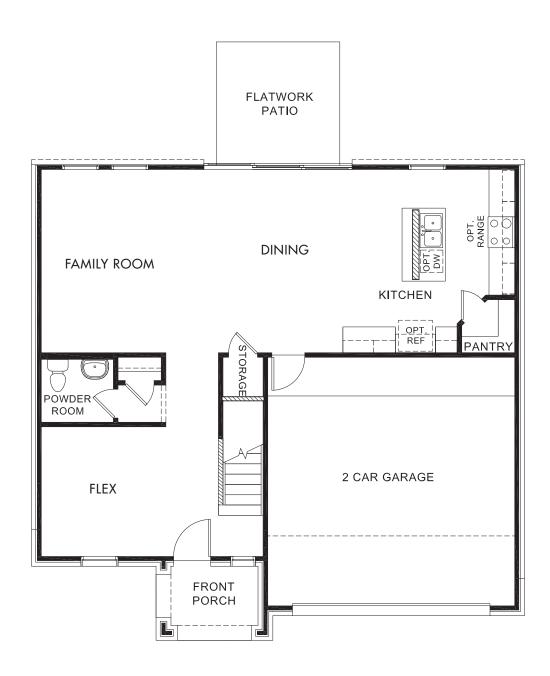

## The Hampton | Plan C450 | First Floor Approx. 2,128 sq. ft. | 3 Bed | 2.5 Bath | 2 Car Garage | 2 Story

Any floorplan and/or elevation rendering is an artist's conceptual rendering intended to provide a general overview, but any such rendering does not constitute actual plans and specifications for any home. Renderings and pictures are representative and may depict floorplans, elevations, options, upgrades, landscaping, and other features and amenities that are not included as part of all homes and/or may not be available for all lots and/or in all communities. Renderings may not be drawn to scale. Square footalges and dimensions are approximate and may vary in construction and depending on the standard of measurement used, engineering and municipal requirements, or other site-specific conditions. Homes may be constructed with a floorplan that is the reverse of the floorplan rendering. Plans are copyrighted and/or otherwise subject to intellectual property rights of Meritage and/or others and cannot be reproduced or copied without Meritage's prior written consent. Plans and specifications, home features, and community information are subject to change, and homes to prior sale, at any time without notice or obligation. Pictures and other promotional materials are representative and may depict or contain floor plans, square footages, elevations, options, upgrades, landscaping, pool/spa, furnishings, appliances, and designer/decorator features and amenities that are not included as part of the home and/or may not be available in all communities. Not an offer or solicitation to sell real property. Offers to sell real property may only be made and accepted at the sales center for individual Meritage Homes Corporation. ©2023 Meritage Homes Corporation. All rights reserved.