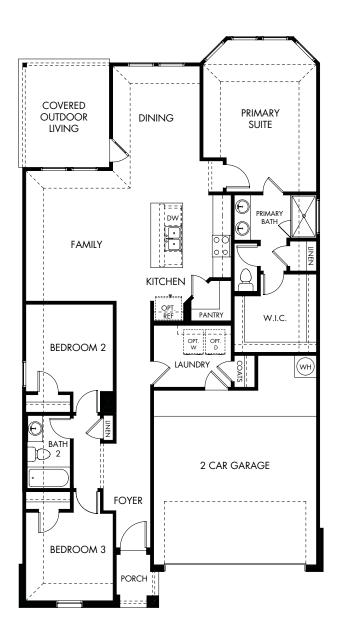

## Big Sky Ranch - Reserve | The Briscoe/Plan 820 1,509 sq. ft. | 3 Bed | 2 Bath | 2 Garage | 1 Story

REV 01/23

Any floorplan and/or elevation rendering is an artist's conceptual rendering intended to provide a general overview, but any such rendering does not constitute actual plans and specifications for any home. Renderings and pictures are representative and may depict floorplans, elevations, options, upgrades, landscaping, and other features and amenities that are not included as part of all homes and/or may not be available for all lots and/or in all communities. Renderings may not be drawn to scale. Any provided dimensions are approximate and actual dimensions may vary. Homes may be constructed with a floorplan that is the reverse of the floorplan rendering. Plans are copyrighted and/or otherwise subject to intellectual property rights of Meritage and/or others and cannot be reproduced or copied without Meritage's prior written consent. Plans and specifications, home features, and community information are subject to change, and homes to prior sale, at any time without notice or obligation. Additionally, deviations and variations may exist in any constructed home, including, without limitation: (i) substitution of materials and equipment of substantially equal or better quality; (ii) minor style, lot orientation, and color changes; (iii) minor variances in square footage and in room and space dimensions, and in window, door, utility outlet, and other improvement locations; (iv) changes as may be required by any state, federal, county, or local governmental authority in order to accommodate requested selections and/or options; and (v) value engineering and field changes.