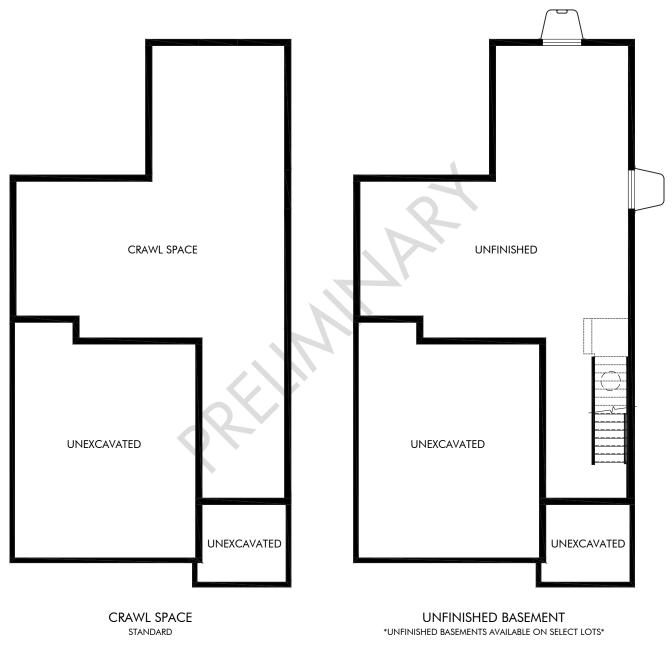

## Lorson Ranch | The Cottonwood | Basement Approx. 1,786 sq. ft. | 3 Bed | 2.5 Bath | 2-Car Garage | 2 Story

Any floorplan and/or elevation rendering is an artist's conceptual rendering intended to provide a general overview, but any such rendering does not constitute actual plans and specifications for any home. Renderings and pictures are representative and may depict floorplans, elevations, options, upgrades, landscaping, and other features and amenities that are not included as part of all homes and/or may not be available for all lots and/or in all communities. Renderings may not be drawn to scale. Square footages and dimensions are approximate and may vary in construction and depending on the standard of measurement used, engineering and municipal requirements, or other site-specific conditions. Homes may be constructed with a floorplan the standard of measurement used, engineering and municipal requirements, or other site-specific conditions. Homes may be constructed with a floorplan the standard or dimeasurement used, engineering and municipal requirements, or other site-specific conditions. Homes may be constructed with a floorplant prevent of the floorplan rendering. Plans are copyrighted and/or otherwise subject to intellectual property rights of Meritage and/or others and cannot be reproduced or copied without Meritage's prior written consent. Plans and specifications, home features, and other promotional materials are representative and may depict or contain floor plans, square footages, elevations, options, upgrades, landscaping, pool/spa, furnishings, appliances, and designer/decorator features and amenities that are not included as part of the home and/or may not be available in all communities. Not an offer or solicitation to sell real property. Offers to sell real property may only be made and accepted at the sales center for individual Meritage Homes Sorporation. CP0205 Meritage Homes Corporation. All rights reserved.