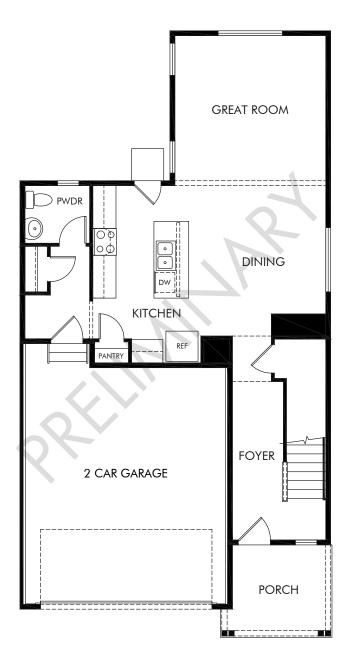

## Lorson Ranch | The Cottonwood | First Floor Approx. 1,786 sq. ft. | 3 Bed | 2.5 Bath | 2-Car Garage | 2 Story

Any floorplan and/or elevation rendering is an artist's conceptual rendering intended to provide a general overview, but any such rendering does not constitute actual plans and specifications for any home. Renderings and pictures are representative and may depict floorplans, elevations, options, upgrades, landscaping, and other features and amenities that are not included as part of all homes and/or may not be available for all lots and/or in all communities. Renderings may not be drawn to scale. Square footages and dimensions are approximate and may vary in construction and depending on the standard of measurement used, engineering and municipal requirements, or other site-specific conditions. Homes may be constructed with a floorplan that is the reverse of the floorplan rendering. Plans are copyrighted and/or otherwise subject to intellectual property rights of Meritage and/or others and cannot be reproduced or copied without Meritage's prior written consent. Plans and specifications, home features, and community information are subject to change, and homes to prior sale, at any time without notice or obligation. Pictures and other promotional materials are representative and may depict or contain floor plans, square footages, elevations, options, upgrades, landscaping, pool/spa, furnishings, appliances, and designer/decorator features and amenities that are not included as part of the home and/or may not be available in all communities. Not an offer or solicitation to sell real property. Offers to sell real property may only be made and accepted at the sales center for individual Meritage Homes communities. See sales associate for details. Meritage Homes®, Setting the standard for energy-efficient homes®, and Life. Built. Better.® are registered trademarks of Meritage Homes Corporation. ©2025 Meritage Homes Corporation. All rights reserved.