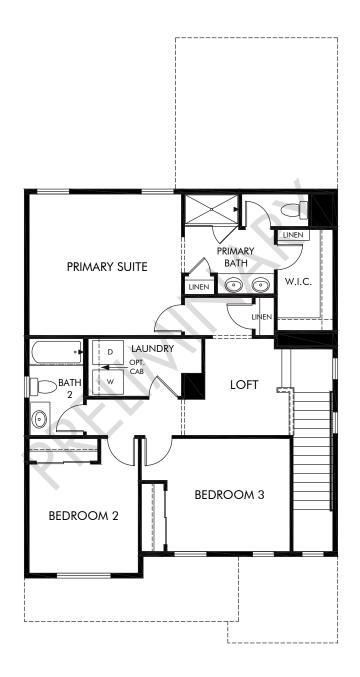

## Lorson Ranch | The Cottonwood | Second Floor Approx. 1,786 sq. ft. | 3 Bed | 2.5 Bath | 2-Car Garage | 2 Story

Any floorplan and/or elevation rendering is an artist's conceptual rendering intended to provide a general overview, but any such rendering does not constitute actual plans and specifications for any home. Renderings and pictures are representative and may depict floorplans, elevations, options, upgrades, landscaping, and other features and amenities that are not included as part of all homes and/or may not be available for all lots and/or in all communities. Renderings may not be drawn to scale. Square footages and dimensions are approximate and may vary in construction and depending on the standard of measurement used, engineering and municipal requirements, or other site-specific conditions. Homes may be constructed with a floorplan the standard of measurement used, engineering and municipal requirements, or other site-specific conditions. Homes may be constructed with a floorplan the standard or dimeasurement used, engineering and municipal requirements, or other site-specific conditions. Homes may be constructed with a floorplant prevent of the floorplan rendering. Plans are copyrighted and/or otherwise subject to intellectual property rights of Meritage and/or others and cannot be reproduced or copied without Meritage's prior written consent. Plans and specifications, home features, and other promotional materials are representative and may depict or contain floor plans, square footages, elevations, options, upgrades, landscaping, pool/spa, furnishings, appliances, and designer/decorator features and amenities that are not included as part of the home and/or may not be available in all communities. Not an offer or solicitation to sell real property. Offers to sell real property may only be made and accepted at the sales center for individual Meritage Homes Sorporation. CP0205 Meritage Homes Corporation. All rights reserved.