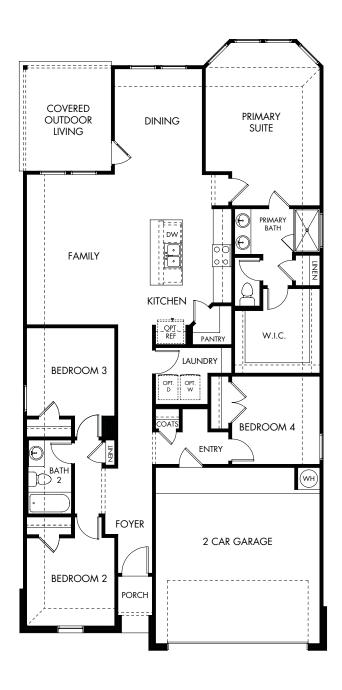

## MorningStar - Reserve | The Callaghan/Plan 830 1,720 sq. ft. | 4 Bed | 2 Bath | 2 Garage | 1 Story

REV 09/21

Any floorplan and/or elevation rendering is an artist's conceptual rendering intended to provide a general overview, but any such rendering does not constitute actual plans and specifications for any home. Renderings and pictures are representative and may depict floorplans, elevations, options, upgrades, landscaping, and other features and amenities that are not included as part of all homes and/or may not be available for all lots and/or in all communities. Renderings may not be drawn to scale. Any provided immensions are approximate and actual dimensions may vary. Homes may be constructed with a floorplan that is the reverse of the floorplan rendering. Plans are copyrighted and/or otherwise subject to intellectual property rights of Meritage and/or others and cannot be reproduced or copied without Meritage's prior written consent. Plans and specifications, home features, and community information are subject to change, and homes to prior sale, at any time without notice or obligation. Additionally, deviations and variations may exist in any constructed home, including, without limitation: (i) substitution of materials and equipment of substantially equal or better quality; (ii) minor style, lot orientation, and color changes: (iii) minor variances in square footage and in room and space dimensions, and in window, door, utility outlet, and other improvement locations; (iv) changes as may be required by any state, federal, county, or local governmental authority in order to accommodate requested selections and/or options; and (v) value engineering and field changes.