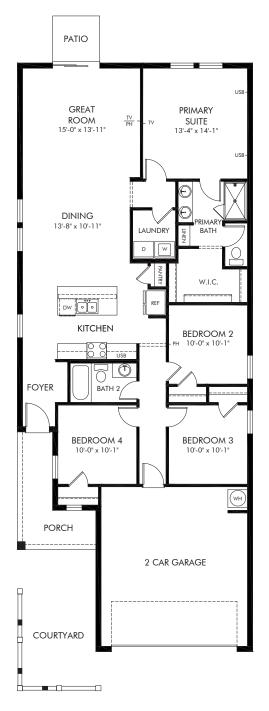

## Springs at Lake Alfred - Classic Series | Acadia Approx. 1,607 sq. ft. | 4 Bed | 2 Bath | 2 Car Garage | 1 Story