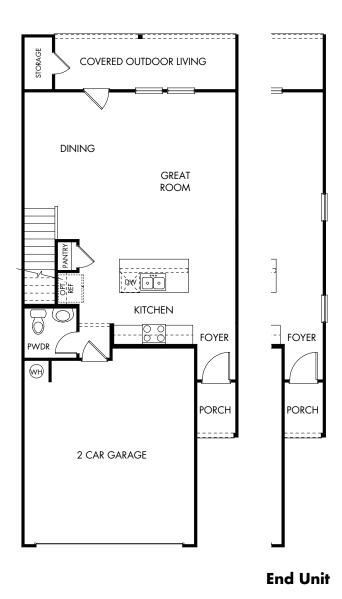

## Turner's Village Townhomes | The McKinney | Plan 180 | First Floor Approx. 1,798 sq. ft. | 3 Bed | 2.5 Bath | 2-Car Garage | 2 Story

Rev 5-15-23

Any floorplan and/or elevation rendering is an artist's conceptual rendering intended to provide a general overview, but any such rendering does not constitute actual plans and specifications for any home. Renderings and pictures are representative and may depict floorplans, elevations, options, upgrades, landscaping, and other features and amenities that are not included as part of all homes and/or may not be available for all lots and/or in all communities. Renderings may not be drawn to scale. Square footaleags and dimensions are approximate and may vary in construction and depending on the standard of measurement used, engineering and municipal requirements, or other site-specific conditions. Homes may be constructed with a floorplan that is the reverse of the floorplan rendering. Plans are copyrighted and/or otherwise subject to intellectual property rights of Meritage and/or others and cannot be reproduced or copied without Meritage's prior written consent. Plans and specifications, home features, and community information are subject to change, and homes to prior sale, at any time without notice or obligation. Pictures and other promotional materials are representative and may depict or contain floor plans, square footages, elevations, options, upgrades, landscaping, pool/spa, turnishings, appliances, and designer/decorator features and amenities that are not included as part of the home and/or may not be available in all communities. Not an offer or solicitation to sell real property. Offers to sell real property may only be made and accepted at the selace center for individual Meritage Homes Corporation. ©2023 Adertage Homes Corporation. All rights reserved.