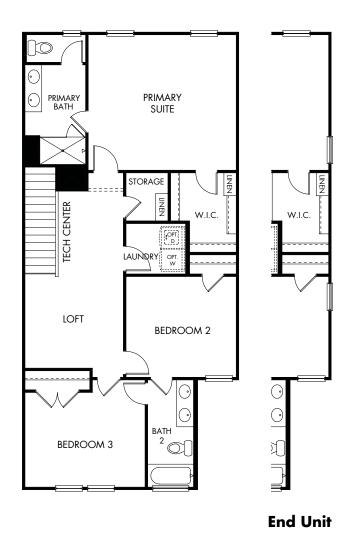

Turner's Village Townhomes | The McKinney | Plan 180 | Second Floor Approx. 1,798 sq. ft. | 3 Bed | 2.5 Bath | 2-Car Garage | 2 Story

Any floorplan and/or elevation rendering is an artist's conceptual rendering intended to provide a general overview, but any such rendering does not constitute actual plans and specifications for any home. Renderings and pictures are representative and may depict floorplans, elevations, options, upgrades, landscaping, and other features and amenities that are not included as part of all homes and/or may not be available for all lots and/or in all communities. Renderings may not be drawn to scale. Square footalges and dimensions are approximate and may vary in construction and depending on the standard of measurement used, engineering and municipal requirements, or other site-specific conditions. Homes may be constructed with a floorplan that is the reverse of the floorplan rendering. Plans are copyrighted and/or otherwise subject to intellectual property rights of Meritage and/or others and cannot be reproduced or copied without Meritage's prior written consent. Plans and specifications, home features, and community information are subject to change, and homes to prior sale, at any time without notice or obligation. Pictures and other promotional materials are representative and may depict or contain floor plans, square footages, elevations, options, upgrades, landscaping, pool/spa, furnishings, appliances, and designer/decorator features and amenities that are not included as part of the home and/or may not be available in all communities. Not an offer or solicitation to sell real property. Offers to sell real property may only be made and accepted at the sales center for individual Meritage Homes Corporation. ©2023 affertage Homes Corporation. All rights reserved.