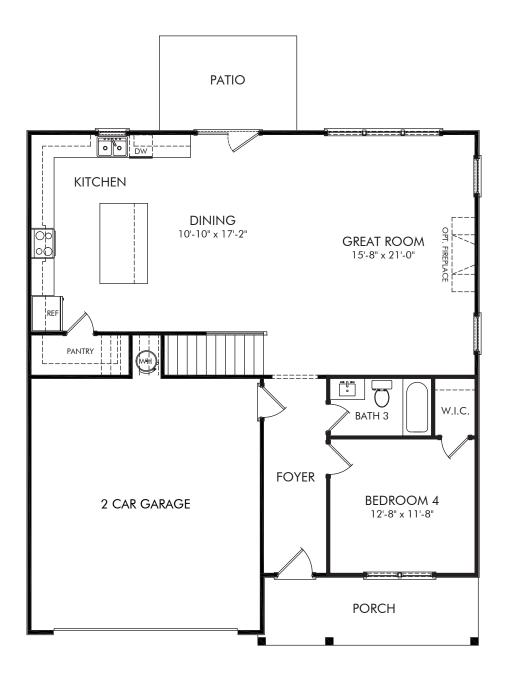

Sycamore Grove | Erikson/406W | First Floor Approx. 2,446 sq. ft. | 4 Bed | 3 Bath | 2 Car Garage | 2 Story

FLEX LIVING OPTIONS: Gourmet Kitchen. Covered Patio.

Any floorplan and/or elevation rendering is an artist's conceptual rendering intended to provide a general overview, but any such rendering does not constitute actual plans and specifications for any home. Renderings and pictures are representative and may depict floorplans, elevations, options, upgrades, landscaping, and other features and amenities that are not included as part of all homes and/or may not be available for all lots and/or in all communities. Renderings may not be drawn to scales. Square footalges and dimensions are approximate and may vary in construction and depending on the standard of measurement used, engineering and menicipal requirements, or other site-specific conditions. Homes may be constructed with a floorplan that is the reverse of the floorplan rendering. Plans are copyrighted and/or otherwise subject to intellectual property rights of Meritage and/or others and cannot be reproduced or copied without Meritage's prior written consent. Plans and specifications, home features, and community information are subject to change, and homes to prior sale, at any time without notice or obligation. Pictures and other promotional materials are representative and may depict or contain floor plans, square footages, elevations, options, upgrades, landscaping, pool/spa, furnishings, appliances, and designer/decorator features and amenities that are not included as part of the home and/or may not be available in all communities. Not an offer or solicitation to sell real property. Offers to sell real property may only be made and accepted at the sales canter for individual Meritage Homes Corporation. ©2025 Meritage Homes Corporation, All rights reserved.