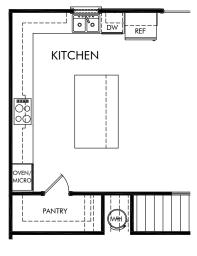

**GOURMET KITCHEN** 

**COVERED PATIO** 

Sycamore Grove | Erikson/406W | Options Approx. 2,446 sq. ft. | 4 Bed | 3 Bath | 2 Car Garage | 2 Story

FLEX LIVING OPTIONS: Gourmet Kitchen. Covered Patio.

Any floorplan and/or elevation rendering is an artist's conceptual rendering intended to provide a general overview, but any such rendering does not constitute actual plans and specifications for any home. Renderings and pictures are representative and may depict floorplans, elevations, options, upgrades, landscaping, and other features and amenities that are not included as part of all homes and/or may not be available for all lots and/or in all communities. Renderings may not be drawn to scales. Square footalages and dimensions are approximate and may vary in construction and depending on the standard of measurement used, engineering and municipal requirements, or other site-specific conditions. Homes may be constructed with a floorplan that is the reverse of the floorplan rendering. Plans are copyrighted and/or otherwise subject to intellectual property rights of Meritage and/or others and cannot be reproduced or copied without Meritage's prior written consent. Plans and specifications, home features, and community information are subject to change, and homes to prior sale, at any time without notice or obligation. Pictures and other promotional materials are representative and may depict or contain floor plans, square footages, elevations, options, upgrades, landscaping, pool/spa, furnishings, appliances, and designer/decorator features and amenities that are not included as part of the home and/or may not be available in all communities. Not an offer or solicitation to sell real property. Offers to sell real property may only be made and accepted at the sales center for individual Meritage Homes Corporation. ©2025 Meritage Homes Corporation. All rights reserved.