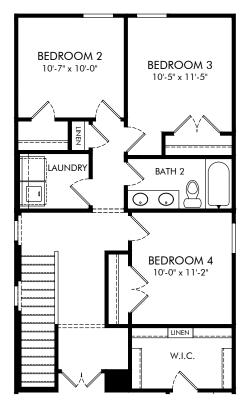

OPT. BEDROOM 4 WITH DUAL SINKS IN BATH 2

Highland Ridge | Hurston | Options

Approx. 1,788 sq. ft. | 3 Bed | 2.5 Bath | 2 Car Garage | 2 Story

FLEX LIVING OPTIONS: Opt. Tray Ceiling in Primary Suite, Opt. Bedroom 4 with Dual Sinks in Bath 2