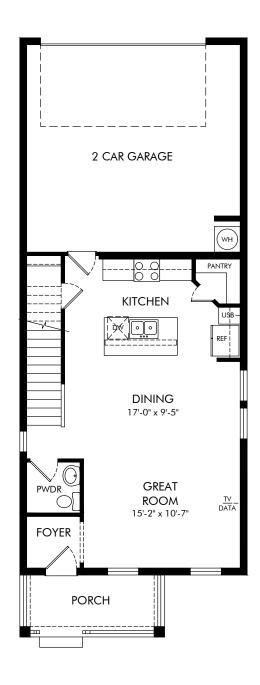

Highland Ridge | Hurston | First Floor Approx. 1,788 sq. ft. | 3 Bed | 2.5 Bath | 2 Car Garage | 2 Story

FLEX LIVING OPTIONS: Opt. Tray Ceiling in Primary Suite, Opt. Bedroom 4 with Dual Sinks in Bath 2