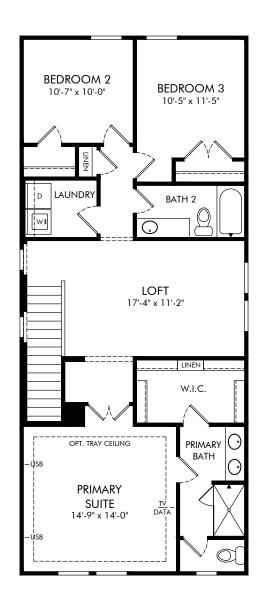

Highland Ridge | Hurston | Second Floor Approx. 1,788 sq. ft. | 3 Bed | 2.5 Bath | 2 Car Garage | 2 Story

FLEX LIVING OPTIONS: Opt. Tray Ceiling in Primary Suite, Opt. Bedroom 4 with Dual Sinks in Bath 2