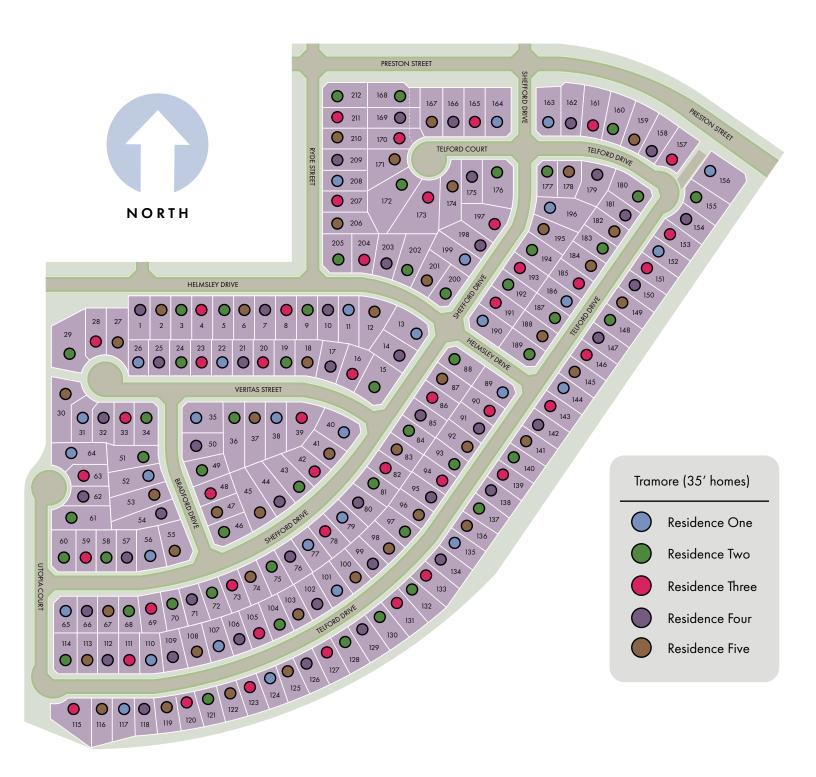

**Tramore Village at Vanden Meadows** 

Setting the standard for energy-efficient homes\*

Vacaville, CA

This map depiction is not an official site plan, may not be drawn to scale, and may not reflect all easements and other matters affecting the community. Rather, it is an artist's conceptual rendering intended to give buyer a general overview of the contemplated community. This map depiction does not constitute a guaranty that the community will be built out or developed as shown and Meritage has not make, and specifically negates and disclaims any representations, warranties, and guarantees with respect to the map depiction, including, but not limited to, any depiction or description of any physical characteristics of the community or any improvements pertaining thereto, and any depiction or description of the real estate comprising or contemplated to comprise the community or of the units or amenities (such as pools, gazebos, hike and bike trails, exercise facilities, etc.) contemplated to be a part of the community. The party developing the community may make changes in the design and plan of the community (including, without limitation, the number of homes and/or the sizes of lots in the Community), and in any currently contemplated timing of the development of the community, and Meritage reserves the right to make any and all such changes