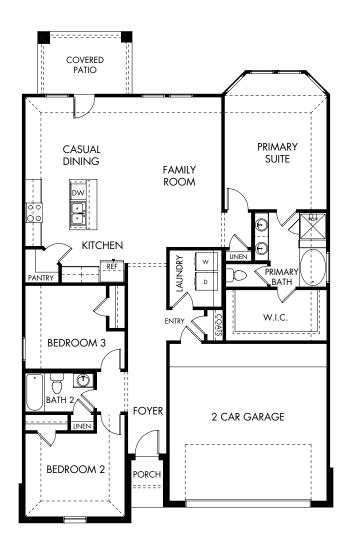

## The Greenville LN | Plan L400 | First Floor Approx. 1,654 sq. ft. | 3 Bed | 2 Bath | 2-Car Garage | 1 Story

Any floorplan and/or elevation rendering is an artist's conceptual rendering intended to provide a general overview, but any such rendering does not constitute actual plans and specifications for any home. Renderings and pictures are representative and may depict floorplans, elevations, options, upgrades, landscaping, and other features and amenities that are not included as part of all homes and/or may not be available for all lots and/or in all communities. Renderings may not be drawn to scale. Square footalgase and dimensions are approximate and may vary in construction and depending on the standard of measurement used, engineering and municipal requirements, or other site-specific conditions. Homes may be constructed with a floorplan that is the reverse of the floorplan rendering. Plans are copyrighted and/or otherwise subject to intellectual property rights of Meritage and/or others and cannot be reproduced or copied without Meritage's prior written consent. Plans and specifications, home features, and community information are subject to change, and homes to prior sale, at any time without notice or obligation. Pictures and other promotional materials are representative and may depict or contain floor plans, square footages, elevations, options, upgrades, landscaping, pool/spa, furnishings, appliances, and designer/decorator features and amenities that are not included as part of the home and/or may not be available in all communities. Not an offer or solicitation to sell real property. Offers to sell real property may only be made and accepted at the standard for energy-efficient homes of and amenities that are not included as part of the home corporation. ©2024 All rights reserved. REV 8/2024