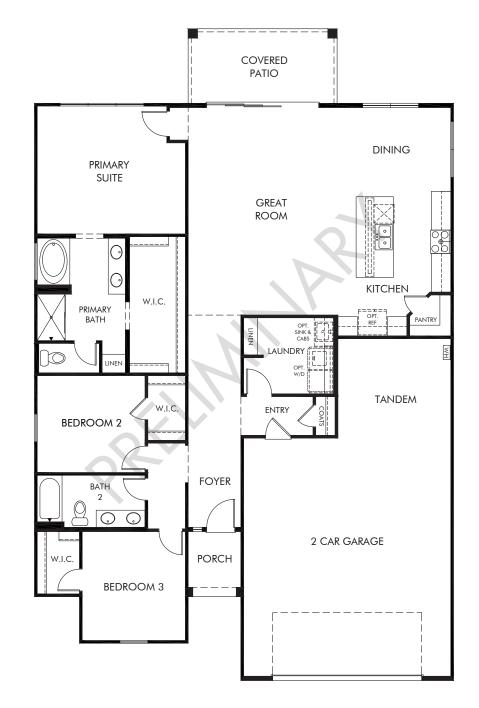

## Bella Vista Trails - Reserve Series | Banks Approx. 1,885 sq. ft. | 3 Bed | 2 Bath | 2 Car Garage | 1 Story

REV 02/23

Any floorplan and/or elevation rendering is an artist's conceptual rendering intended to provide a general overview, but any such rendering does not constitute actual plans and specifications for any home. Renderings and pictures are representative and may depict floorplans, elevations, options, upgrades, landscaping, and other features and amenities that are not included as part of all homes and/or may not be available for all lots and/or in all communities. Renderings may not be drawn to scale. Square footages and dimensions are approximate and may vary in construction and depending on the standard of measurement used, engineering and municipal requirements, or other site-specific conditions. Homes may be constructed with a floorplan that is the reverse of the floorplan rendering. Plans are copyrighted and/or otherwise subject to intellectual property rights of Meritage and/or others and cannot be reproduced or copied without Meritage's prior written consent. Plans and specifications, home features, and dommunuity information are subject to change, and homes to prior sale, at any time without notice or obligation. Pictures and other promotional materials are representative and may depict or contain floor plans, square footages, elevations, options, upgrades, landscaping, pool/spa, furnisings, appliances, and designer/decorator features and communities. Not an offer or solicitation to sell real property. Offers to sell real property may only be made and accepted at the sales center for individual Meritage Homes Sorporation. @Doc/spat.