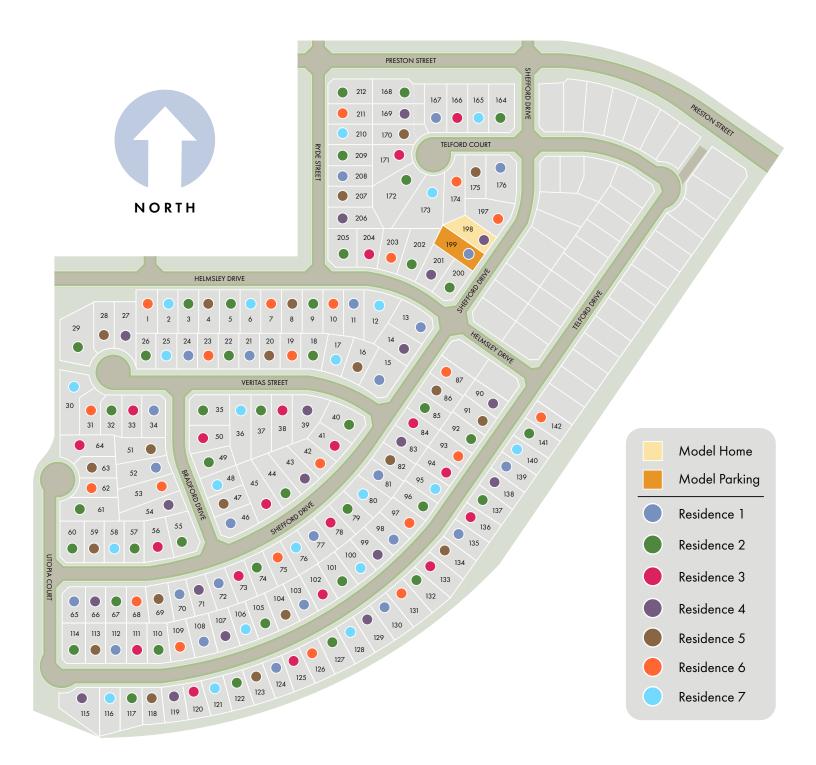

Vacaville, CA

This map depiction is not an official site plan, may not be drawn to scale, and may not reflect all easements and other matters affecting the community. Rather, it is an artist's conceptual rendering intended to give buyer a general overview of the contemplated community. This map depiction does not constitute a guaranty that the community will be built out or developed as shown and Meritage has not made, does not make, and specifically negates and disclaims any representations, warranties, and guarantees with respect to the map depiction, including, but not limited to, any depiction or description of any physical characteristics of the community or any improvements pertaining thereto, and any depiction or description of the real estate comprise the community or of the units or amenities (such as pools, gazebos, hike and bike trails, exercise facilities, etc.) contemplated to be a part of the community. The party developing the community make changes in the design and plan of the community (including, without limitation, the number of homes and/or the sizes of lots in the Community), and in any currently contemplated timing of the development of the community. And Meritage reserves the right to make any and all such changes.