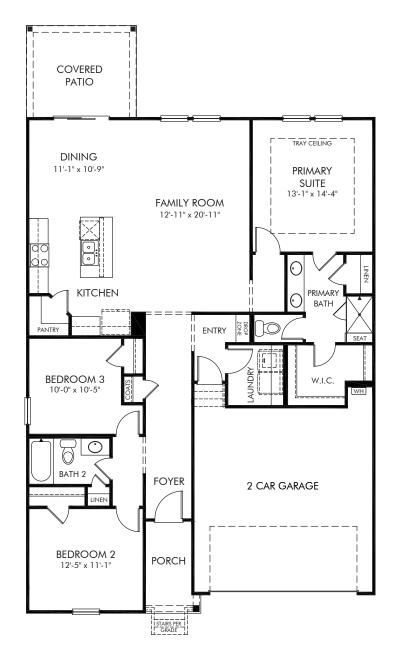

## Oxford Station | Buchanan/441L Approx. 1,542 sq. ft. | 3 Bed | 2 Bath | 2 Car Garage | 1 Story

Any floorplan and/or elevation rendering is an artist's conceptual rendering intended to provide a general overview, but any such rendering does not constitute actual plans and specifications for any home. Renderings and pictures are representative and may depict floorplans, elevations, options, upgrades, landscaping, and other features and amenities that are not included as part of all homes and/or may not be available for all lots and/or in all communities. Renderings may not be drawn to scale. Square footages and dimensions are approximate and may vary in construction and depending on the standard of measurement used, engineering and municipal requirements, or other site-specific conditions. Homes may be constructed with a floorplan that is the reverse of the floorplan rendering. Plans are copyrighted and/or otherwise subject to intellectual property rights of Meritage and/or others and cannot be reproduced or copied without Meritage's prior written consent. Plans and specifications, home features, and community information are subject to change, and homes to prior sale, at any time without notice or obligation. Pictures and other promotional materials are representative and may depict or contain floor plans, square footages, elevations, options, upgrades, landscaping, pool/spa, furnishings, appliances, and designer/decorator features and amenities. Not an offer or solicitation to sell real property. Offers to sell real property may only be made and accepted at the sales center for individual Meritage Homes Corporation. @Dot290, Meritage Homes Corporation. All rights reserved.