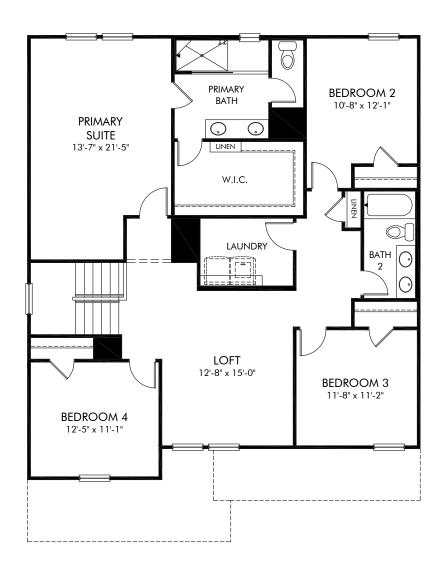

Westmont Preserve | Chatham/451 | Second Floor Approx. 2,674 sq. ft. | 5 Bed | 3 Bath | 2 Car Garage | 2 Story

Any floorplan and/or elevation rendering is an artist's conceptual rendering intended to provide a general overview, but any such rendering does not constitute actual plans and specifications for any home. Renderings and pictures are representative and may depict floorplans, elevations, options, upgrades, landscaping, and other features and amenities that are not included as part of all homes and/or may not be available for all lots and/or in all communities. Renderings may not be drawn to scales. Square footalages and dimensions are approximate and may vary in construction and depending on the standard of measurement used, engineering and meninicipal requirements, or other site-specific conditions. Homes may be constructed with its the reverse of the floorplan rendering. Plans are copyrighted and/or otherwise subject to intellectual property rights of Meritage and/or others and cannot be reproduced or copied without Meritage's prior written consent. Plans and specifications, home features, and community information are subject to change, and homes to prior sale, at any time without notice or obligation. Pictures and other promotional materials are representative and may depict or contain floor plans, square footages, elevations, options, upgrades, landscaping, pool/spa, furnishings, appliances, and designer/decorator features and amenities that are not included as part of the home and/or may not be available in all communities. See sales associate for details. Meritage Homes Corporation. ©2024 Meritage Homes Corporation. All rights reserved.