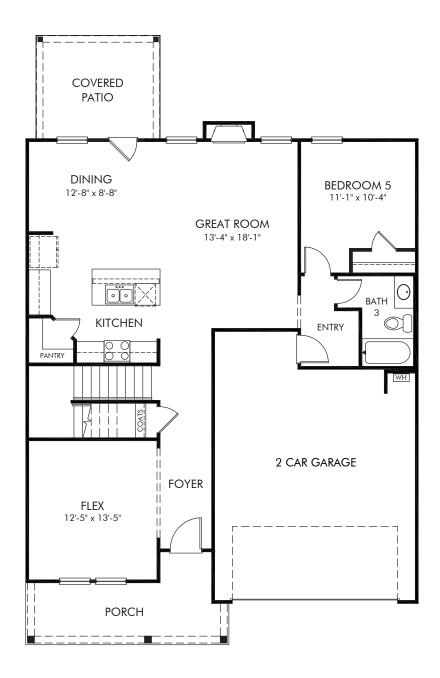

Westmont Preserve | Chatham/451 | First Floor Approx. 2,674 sq. ft. | 5 Bed | 3 Bath | 2 Car Garage | 2 Story

Any floorplan and/or elevation rendering is an artist's conceptual rendering intended to provide a general overview, but any such rendering does not constitute actual plans and specifications for any home. Renderings and pictures are representative and may depict floorplans, elevations, options, upgrades, landscaping, and other features and amenities that are not included as part of all homes and/or may not be available for all lots and/or in all communities. Renderings may not be drawn to scale. Square footalges and dimensions are approximate and may vary in construction and depending on the standard of measurement used, engineering and municipal requirements, or other site-specific conditions. Homes may be constructed with a floorplan that is the reverse of the floorplan rendering. Plans are copyrighted and/or otherwise subject to intellectual property rights of Meritage and/or others and cannot be reproduced or copied without Meritage's prior written consent. Plans and specifications, home features, and community information are subject to change, and homes to prior sale, at any time without notice or obligation. Pictures and other promotional materials are representative and may depict or contain floor plans, square footages, elevations, options, upgrades, landscaping, pool/spa, furnishings, appliances, and designer/decorator features and amenities that are not included as part of the home and/or may not be available in all communities. Not an offer or solicitation to sell real property. Offers to sell real property may only be made and accepted at the sales canter for individual Meritage Homes Corporation. ©2024 Meritage Homes Corporation, All rights reserved.