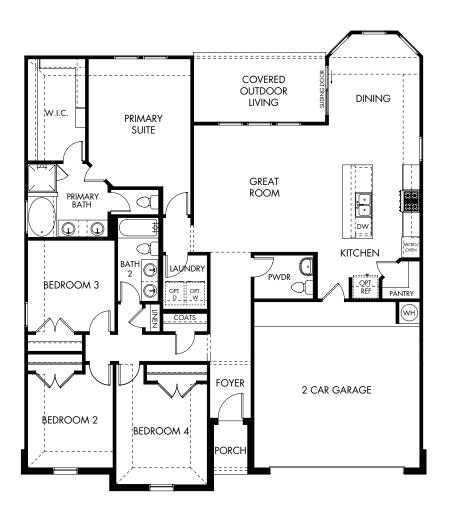

## Big Sky Ranch - Executive Collection | The Heritage | Plan 510 Approx. 1,893 sq. ft. | 4 Bed | 2.5 Bath | 2-Car Garage | 1 Story

REV 12-08-22

Any floorplan and/or elevation rendering is an artist's conceptual rendering intended to provide a general overview, but any such rendering does not constitute actual plans and specifications for any home. Renderings and pictures are representative and may depict floorplans, elevations, options, upgrades, landscaping, and other features and amenities that are not included as part of all homes and/or may not be available for all lots and/or in all communities. Renderings may not be drawn to scale. Square footages and dimensions are approximate and may vary in construction and depending on the standard of measurement used, engineering and municipal requirements, or other site-specific conditions. Homes may be constructed with a floorplan that is the reverse of the floorplan rendering. Plans are copyrighted and/or otherwise subject to intellectual property rights of Meritage and/or others and cannot be reproduced or copied without Meritage's prior written consent. Plans and specifications, home features, and community information are subject to change, and homes to prior sale, at any time without notice or obligation. Pictures and other promotional materials are representative and may depict or contain floor plans, square footages, elevations, options, upgrades, landscaping, pool/spa, furnishings, appliances, and designer/decorator features and amenities that are not included as part of the home and/or may not be available in all communities. And an entire the solicitation to sell real property, Offers to sell real property may only be made accepted at the sales center for individual Meritage Homes communities. See sales associate for details. Meritage Homes@, Setting the standard for energy-efficient homes@, and Life. Built. Better.@ are registered trademarks of Meritage Homes Corporation. @2022 Meritage Homes Corporation. All rights reserved.