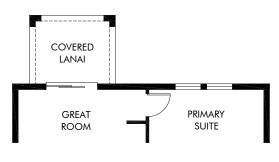

OPT. COVERED LANAI

Springs at Lake Alfred - Classic Series | Everglade | Options Approx. 1,500 sq. ft. | 3 Bed | 2 Bath | 2 Car Garage | 1 Story

FLEX LIVING OPTIONS: Opt. Covered Lanai

Any floorplan and/or elevation rendering is an artist's conceptual rendering intended to provide a general overview, but any such rendering does not constitute actual plans and specifications for any home. Renderings and pictures are representative and may depict floorplans, elevations, options, upgrades, landscaping, and other features and amenities that are not included as part of all homes and/or may not be available for all lots and/or in all communities. Renderings may not be drawn to scales. Square footalages and dimensions are approximate and may vary in construction and depending on the standard of measurement used, engineering and municipal requirements, or other site-specific conditions. Homes may be constructed with a floorplan that is the reverse of the floorplan rendering. Plans are copyrighted and/or otherwise subject to intellectual property rights of Meritage and/or others and cannot be reproduced or copied without Meritage's prior written consent. Plans and specifications, home features, and community information are subject to change, and homes to prior sale, at any time without notice or obligation. Pictures and other promotional materials are representative and may depict or contain floor plans, square footages, elevations, options, upgrades, landscaping, pool/spa, furnishings, appliances, and designer/decorator features and amenities that are not included as part of the home and/or may not be available in all communities. Not an offer or solicitation to sell real property. Offers to sell real property may only be made and accepted at the sales center for individual Meritage Homes Corporation. © 2024 Meritage Homes Corporation. All rights reserved.