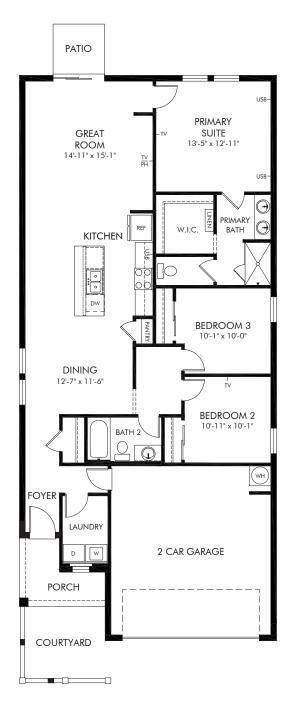

Springs at Lake Alfred - Classic Series | Everglade Approx. 1,500 sq. ft. | 3 Bed | 2 Bath | 2 Car Garage | 1 Story

FLEX LIVING OPTIONS: Opt. Covered Lanai

Any floorplan and/or elevation rendering is an artist's conceptual rendering intended to provide a general overview, but any such rendering does not constitute actual plans and specifications for any home. Renderings and pictures are representative and may depict floorplans, elevations, options, upgrades, landscaping, and other features and amenities that are not included as part of all homes and/or may not be available for all lots and/or in all communities. Renderings may not be drawn to scale. Square footalges and dimensions are approximate and may vary in construction and depending on the standard of measurement used, engineering and municipal requirements, or other site-specific conditions. Homes may be constructed with a floorplan that is the reverse of the floorplan rendering. Plans are copyrighted and/or otherwise subject to intellectual property rights of Meritage and/or others and cannot be reproduced or copied without Meritage's prior written consent. Plans and specifications, home features, and community information are subject to change, and homes to prior sale, at any time without notice or obligation. Pictures and other promotional materials are representative and may depict or contain floor plans, square footages, elevations, options, upgrades, landscaping, pool/spa, furnishings, appliances, and designer/decorator features and amenities that are not included as part of the home and/or may not be available in all communities. Not an offer or solicitation to sell real property. Offers to sell real property may only be made and accepted at the sales canter for individual Meritage Homes Corporation. ©2024 Meritage Homes Corporation, All rights reserved.