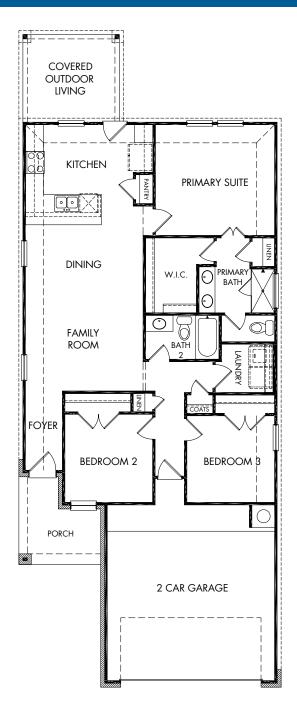

## MorningStar - Americana | The Teton | Plan 320 1,242 sq. ft. | 3 Bed | 2 Bath | 2 Car Garage | 1 Story

REV 09/21

Any floorplan and/or elevation rendering is an artist's conceptual rendering intended to provide a general overview, but any such rendering does not constitute actual plans and specifications for any home. Renderings and pictures are representative and may depict floorplans, elevations, options, upgrades, landscaping, and other features and amenities that are not included as part of all homes and/or may not be available for all lots and/or in all communities. Renderings may not be drawn to scale. Any provided dimensions are approximate and actual dimensions may vary. Homes may be constructed with a floorplan that is the reverse of the floorplan rendering. Plans are copyrighted and/or otherwise subject to intellectual property rights of Meritage and/or others and cannot be reproduced or copied without Meritage's prior written consent. Plans and specifications, home features, and community information are subject to change, and homes to prior sale, at any time without notice or obligation. Additionally, deviations and variations may exist in any constructed home, including, without limitation: (i) substitution of materials and equipment of substantially equal or better quality; (ii) minor style, lot orientation, and color changes; (iii) minor variances in square footage and in room and space dimensions, and in window, door, utility outlet, and other improvement locations; (iv) changes as may be required by any state, federal, county, or local governmental authority in order to accommodate requested selections and/or options; and (v) value engineering and field changes.