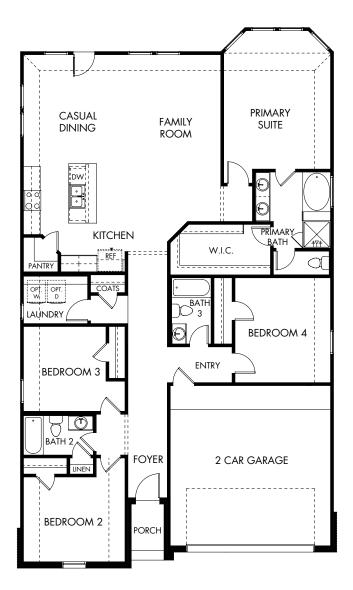

## The Preston LN | Plan L403 | First Floor Approx. 2,012 sq. ft. | 4 Bed | 3 Bath | 2-Car Garage | 1 Story

Rev 5-15-23 HOU L403 LN

Any floorplan and/or elevation rendering is an artist's conceptual rendering intended to provide a general overview, but any such rendering does not constitute actual plans and specifications for any home. Renderings and pictures are representative and may depict floorplans, elevations, options, upgrades, landscaping, and other features and amenities that are not included as part of all homes and/or may not be available for all lots and/or in all communities. Renderings may not be drawn to scale. Square footages and dimensions are approximate and may vary in construction and depending on the standard of measurement used, engineering and municipal requirements, or other site-specific conditions. Homes may be constructed with a floorplan that is the reverse of the floorplan rendering. Plans are copyrighted and/or otherwise subject to intellectual property rights of Meritage and/or others and cannot be reproduced or copied without Meritage's prior written consent. Plans and specifications, home features, and community information are subject to change, and homes to prior sale, at any time without notice or obligation. Pictures and other promotional materials are representative and may depict or contain floor plans, square footages, elevations, options, upgrades, landscaping, pool/spa, furnishings, appliances, and designer/decorator features and amenities that are not included as part of the home and/or may not be available in all communities. Not an offer or solicitation to sell real property. Offers to sell real property may only be made and accepted at the sales center for individual Meritage Homes@, and Life. Built. Better.@ are registered trademarks of Meritage Homes Corporation. @2023 Meritage Homes Corporation. All rights reserved.