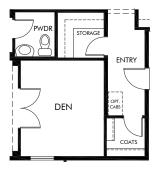

OPT. TUB AND SHOWER

OPT. SUPER SHOWER

OPT. DOORS AT DEN

OPT. BEDROOM 4 & BATH 3 ILO DEN

Houghton Reserve - Promenade | Travertine/Plan 150.2580 | Options Approx. 2,588 sq. ft. | 3 Bed | 2.5 Bath | 3 Car Tandem Garage | 1 Story