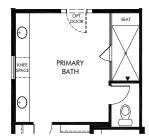

OPT. TUB AND SHOWER

OPT. SUPER SHOWER

OPT. DOORS AT DEN

OPT. BEDROOM 4 & BATH 3 ILO DEN

Houghton Reserve - Promenade | Travertine/Plan 150.2580 | Options Approx. 2,588 sq. ft. | 3 Bed | 2.5 Bath | 3 Car Tandem Garage | 1 Story