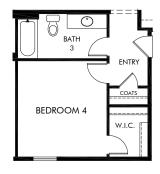

OPT. TUB AND SHOWER

OPT. SUPER SHOWER

OPT. DOORS AT DEN

OPT. BEDROOM 4 & BATH 3 ILO DEN

Houghton Reserve - Promenade | Travertine/Plan 150.2580 | Options Approx. 2,588 sq. ft. | 3 Bed | 2.5 Bath | 3 Car Tandem Garage | 1 Story