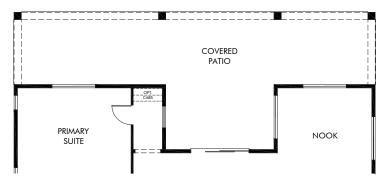

OPT. COVERED PATIO EXTENSION 1

OPT. COVERED PATIO EXTENSION 2

OPT. COVERED PATIO EXTENSION 3

Houghton Reserve - Promenade | Travertine/Plan 150.2580 | Options Approx. 2,588 sq. ft. | 3 Bed | 2.5 Bath | 3 Car Tandem Garage | 1 Story