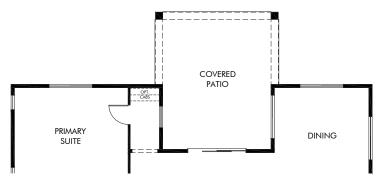

OPT. COVERED PATIO EXTENSION 1

OPT. COVERED PATIO EXTENSION 2

OPT. COVERED PATIO EXTENSION 3

Houghton Reserve - Promenade | Travertine/Plan 150.2580 | Options Approx. 2,588 sq. ft. | 3 Bed | 2.5 Bath | 3 Car Tandem Garage | 1 Story