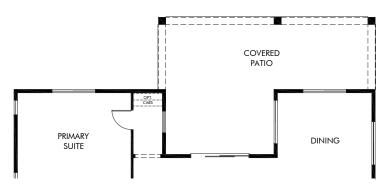

OPT. COVERED PATIO EXTENSION 1

OPT. COVERED PATIO EXTENSION 2

OPT. COVERED PATIO EXTENSION 3

Houghton Reserve - Promenade | Travertine/Plan 150.2580 | Options Approx. 2,588 sq. ft. | 3 Bed | 2.5 Bath | 3 Car Tandem Garage | 1 Story