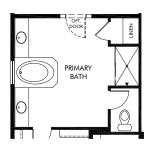

OPT. TUB AND SHOWER

OPT. SUPER SHOWER

OPT. DOORS AT DEN

OPT. BEDROOM 4 & BATH 3 ILO DEN

Houghton Reserve - Promenade | Travertine/Plan 150.2580 | Options Approx. 2,588 sq. ft. | 3 Bed | 2.5 Bath | 3 Car Tandem Garage | 1 Story