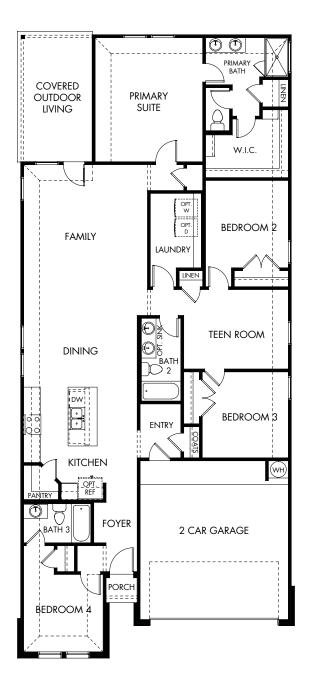

## Homestead At Old Settlers Park | The Hughes/Plan 841 2,009 sq. ft. | 4 Bed | 3 Bath | 2 Garage | 1 Story

REV 01/21

Any floorplan and/or elevation rendering is an artist's conceptual rendering intended to provide a general overview, but any such rendering does not constitute actual plans and specifications for any home. Renderings and pictures are representative and may depict floorplans, elevations, options, upgrades, landscaping, and other features and amenities that are not included as part of all homes and/or may not be available for all lots and/or in all communities. Renderings may not be drawn to scale. Any provided dimensions are approximate and actual dimensions may vary. Homes may be constructed with a floorplan that is the reverse of the floorplan rendering. Plans are copyrighted and/or otherwise subject to intellectual property rights of Meritage and/or others and cannot be reproduced or copied without Meritage's prior written consent. Plans and specifications, home features, and community information are subject to change, and homes to prior sale, at any time without Imitation: (i) substitution of materials and equipment of substantially equal or better quality; (ii) minor style, lot orientation, and color changes; (iii) minor variances in square footage and in room and space dimensions, and in window, door, utility outlet, and other improvement locations; (iv) changes as may be required by any state, federal, county, or local governmental authority in order to accommodate requested selections and/or options; and (v) value engineering and field changes.