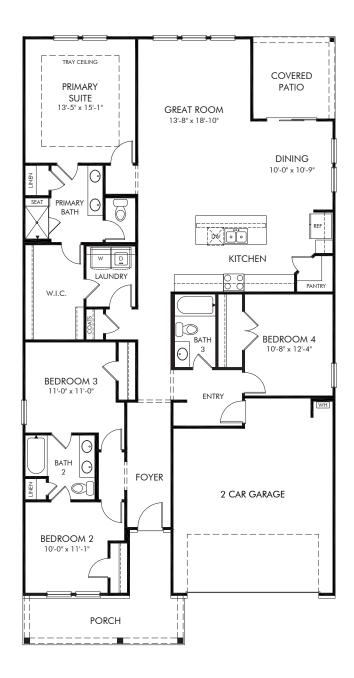

Cypress Ridge | Gibson/Plan 445L Approx. 2,001 sq. ft. | 4 Bed | 3 Bath | 2 Car Garage | 1 Story

Any floorplan and/or elevation rendering is an artist's conceptual rendering intended to provide a general overview, but any such rendering does not constitute actual plans and specifications for any home. Renderings and pictures are representative and may depict floorplans, elevations, options, upgrades, landscaping, and other features and amenities that are not included as part of all homes and/or may not be available for all lots and/or in all communities. Renderings may not be drawn to scale. Square footalges and dimensions are approximate and may vary in construction and depending on the standard of measurement used, engineering and municipal requirements, or other site-specific conditions. Homes may be constructed with a floorplan that is the reverse of the floorplan rendering. Plans are copyrighted and/or otherwise subject to intellectual property rights of Meritage and/or others and cannot be reproduced or copied without Meritage's prior written consent. Plans and specifications, home features, and community information are subject to change, and homes to prior sale, at any time without notice or obligation. Pictures and other promotional materials are representative and may depict or contain floor plans, square footages, elevations, options, upgrades, landscaping, pool/spa, furnishings, appliances, and designer/decorator features and amenities that are not included as part of the home and/or may not be available in all communities. Not an offer or solicitation to sell real property. Offers to sell real property may only be made and accepted at the sales canter for individual Meritage Homes Corporation. ©2024 Meritage Homes Corporation, All rights reserved.