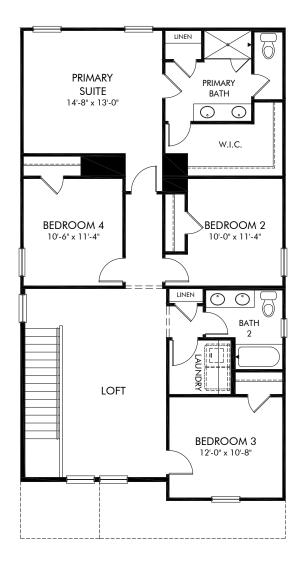

## The Farm at Wells Creek - Heritage Collection | Paisley/346 | Second Floor Approx. 2,352 sq. ft. | 5 Bed | 3 Bath | 2 Car Garage | 2 Story

Any floorplan and/or elevation rendering is an artist's conceptual rendering intended to provide a general overview, but any such rendering does not constitute actual plans and specifications for any home. Renderings and pictures are representative and may depict floorplans, elevations, options, upgrades, landscaping, and other features and amenities that are not included as part of all homes and/or may not be available for all lots and/or in all communities. Renderings may not be drawn to scale. Square footages and dimensions are approximate and may vary in construction and depending on the standard of measurement used, engineering and municipal requirements, or other site-specific conditions. Homes may be constructed with a floorplan that is the reverse of the floorplan rendering. Plans are copyrighted and/or otherwise subject to intellectual property rights of Meritage and/or others and cannot be reproduced or copied without Meritage's prior written consent. Plans and specifications, home features, and other promotional materials are representative and may depict or contain floor plans, square footages, elevations, options, upgrades, landscaping, pool/spa, furnishings, appliances, and designer/decorator features and amenities. Not an offer or solicitation to sell real property. Offers to sell real property may only be made and accepted at the sales center for individual Meritage Homes Sorporation. ©2023 Meritage Homes Corporation. All rights reserved.