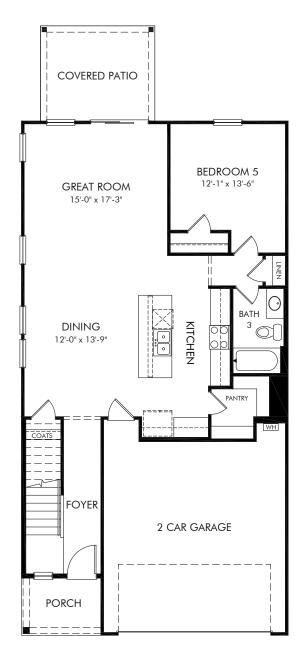

## The Farm at Wells Creek - Heritage Collection | Paisley/346 | First Floor Approx. 2,352 sq. ft. | 5 Bed | 3 Bath | 2 Car Garage | 2 Story

Any floorplan and/or elevation rendering is an artist's conceptual rendering intended to provide a general overview, but any such rendering does not constitute actual plans and specifications for any home. Renderings and pictures are representative and may depict floorplans, elevations, options, upgrades, landscaping, and other features and amenities that are not included as part of all homes and/or may not be available for all lots and/or in all communities. Renderings may not be drawn to scale. Square footages and dimensions are approximate and may vary in construction and depending on the standard of measurement used, engineering and municipal requirements, or other site-specific conditions. Homes may be constructed with a floorplan the tenteres on the floorplan rendering. Plans are copyrighted and/or otherwise subject to intellectual property rights of Meritage and/or others and cannot be reproduced or copied without Meritage's prior written consent. Plans and specifications, home features, and community information are subject to change, and homes to prior sale, at any time without notice or obligation. Pictures and other promotional materials are representative and may depict or contain floor plans, square footages, elevations, options, upgrades, landscaping, pool/spa, furnishings, appliances, and designer/decorator features and amenities that are not included as part of the home and/or may not be available in all communities. Not an offer or solicitation to sell real property. Offers to sell real property may only be made and accepted at the sales center for individual Meritage Homes Son Meritage Homes Corporation. @Dot/spa, furnishings, appliances, sell real Homes To Meritage Homes Corporation. Mirght Bores Corporation. All rights reserved.