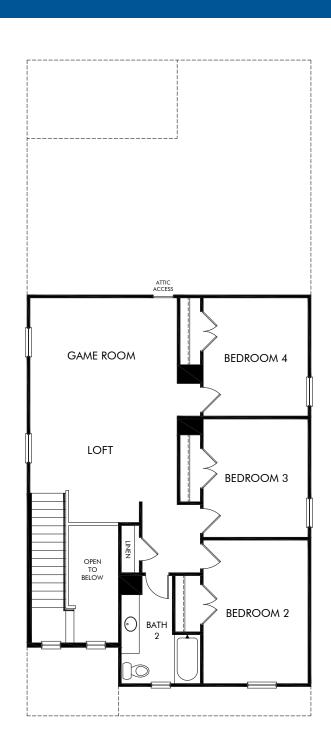

The Gateway | Plan L390 | Second Floor Approx. 2,255 sq. ft. | 4 Bed | 2.5 Bath | 2 Car Garage | 2 Story

Any floorplan and/or elevation rendering is an artist's conceptual rendering intended to provide a general overview, but any such rendering does not constitute actual plans and specifications for any home. Renderings and pictures are representative and may depict floorplans, elevations, options, upgrades, landscaping, and other features and amenities that are not included as part of all homes and/or may not be available for all lots and/or in all communities. Renderings may not be drawn to scale. Square footages and dimensions are approximate and may vary in construction and depending on the standard of measurement used, engineering and municipal requirements, or other site-specific conditions. Homes may be constructed with a floorplan rendering. Plans are copyrighted and/or otherwise subject to intellectual property rights of Meritage and/or others and cannot be reproduced or copied without Meritage's prior written consent. Plans and specifications, home features, and community information are subject to change, and homes to prior sale, at any time without notice or obligation. Pictures and other promotional materials are representative and may depict or contain floor plans, square footages, elevations, options, upgrades, landscaping, pool/spa, furnishings, appliances, and designer/decorator features and amenities that are not included as part of the home and/or may not be available in all communities. Not an offer or solicitation to sell real property, Offers to sell real property may only be made and as lease center for individual Meritage Homes Corporation. ©2022 Meritage Homes Corporation. All rights reserved.