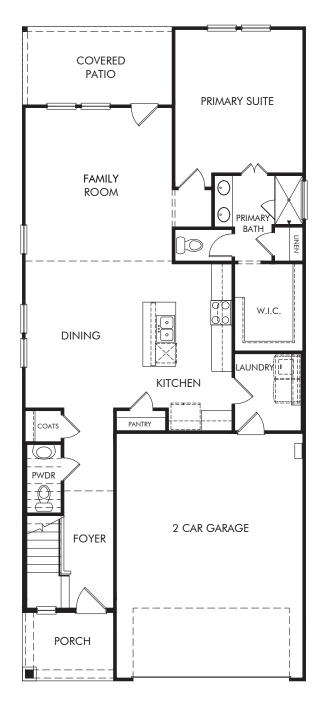

## The Gateway | Plan L390 | First Floor Approx. 2,255 sq. ft. | 4 Bed | 2.5 Bath | 2 Car Garage | 2 Story

REV 06/22

Any floorplan and/or elevation rendering is an artist's conceptual rendering intended to provide a general overview, but any such rendering does not constitute actual plans and specifications for any home. Renderings and pictures are representative and may depict floorplans, elevations, options, upgrades, landscaping, and other features and amenities that are not included as part of all homes and/or may not be available for all lots and/or in all communities. Renderings may not be drawn to scale. Square footages and dimensions are approximate and may vary in construction and depending on the standard of measurement used, engineering and municipal requirements, or other site-specific conditions. Homes may be constructed with a floorplan that is the reverse of the floorplan rendering. Plans are copyrighted and/or otherwise subject to intellectual property rights of Meritage and/or others and cannot be reproduced or copied without Meritage's prior written consent. Plans and specifications, home features, and community information are subject to change, and homes to prior sale, at any time without notice or obligation. Pictures and other promotional materials are representative and may depict or contain floor plans, square footages, elevations, options, upgrades, landscaping, pool/spa, furnishings, appliances, and designer/decorator features and amenities that are not included as part of the home and/or may not be available in all communities. Not an offer or solicitation to sell real property, Offers to sell real property may only be made and accepted at the sales center for individual Meritage Homes Corporation. © 2022 Meritage Homes Corporation, All rights reserved.