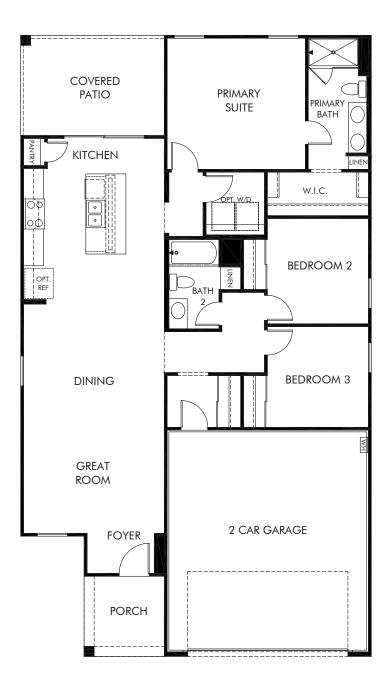

San Tan Groves - Classic Series | Mayfair Approx. 1,424 sq. ft. | 3 Bed | 2 Bath | 2 Car Garage | 1 Story

REV 04/22

Any floorplan and/or elevation rendering is an artist's conceptual rendering intended to provide a general overview, but any such rendering does not constitute actual plans and specifications for any home. Renderings and pictures are representative and may depict floorplans, elevations, options, upgrades, landscaping, and other features and amenities that are not included as part of all homes and/or may not be available for all lots and/or in all communities. Renderings may not be drawn to scale. Square footages and dimensions are approximate and may vary in construction and depending on the standard of measurement used, engineering and municipal requirements, or other site-specific conditions. Homes may be constructed with a floorplan material is the reverse of the floorplan rendering. Plans are copyrighted and/or otherwise subject to intellectual property rights of Meritage and/or others and cannot be reproduced or copied without Meritage's prior written consent. Plans and specifications, home features, and community information are subject to change, and homes to prior sale, at any time without notice or obligation. Pictures and other promotional materials are representative and may depict or contain floor plans, square footages, elevations, options, upgrades, landscaping, pool/spa, furnishings, appliances, and designer/decorator features and amenities that are not included as part of the home and/or may not be available in all communities. Not an offer or solicitation to sell real property, Offers to sell real property may only be made and accepted at the sales center for individual Meritage Homes Corporation. ©2021 All rights reserved.