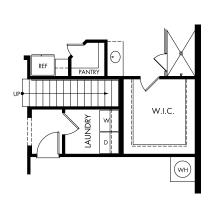

Silverleaf Reserve | Alcott II

Approx. 2,080 sq. ft. | 3 Bed | 2.5 Bath | 2 Car Garage | 1 Story

**FLEX LIVING OPTIONS:** Opt. Bedroom 4 ILO Flex, Opt. Second Floor Game Room with Powder Bath, Opt. Super Great Room

OPT. BEDROOM 4

STAIRS TO OPT. SECOND FLOOR GAME ROOM

OPT. SECOND FLOOR GAME ROOM

## Silverleaf Reserve | Alcott II | Options Approx. 2,080 sq. ft. | 3 Bed | 2.5 Bath | 2 Car Garage | 1 Story

Approx. 2,000 sq. II. | 3 Bed | 2.3 Bdill | 2 cdr Gdruge | 1 310ry

**FLEX LIVING OPTIONS:** Opt. Bedroom 4 ILO Flex, Opt. Second Floor Game Room with Powder Bath, Opt. Super Great Room