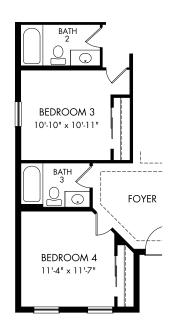

Silverleaf Reserve | Alcott II

Approx. 2,080 sq. ft. | 3 Bed | 2.5 Bath | 2 Car Garage | 1 Story

**FLEX LIVING OPTIONS:** Opt. Bedroom 4 ILO Flex, Opt. Second Floor Game Room with Powder Bath, Opt. Super Great Room

OPT. BEDROOM 4

STAIRS TO OPT. SECOND FLOOR GAME ROOM

OPT. SECOND FLOOR GAME ROOM

## Silverleaf Reserve | Alcott II | Options Approx. 2,080 sq. ft. | 3 Bed | 2.5 Bath | 2 Car Garage | 1 Story

Approx. 2,000 sq. II. | 3 Bed | 2.3 Bdill | 2 cdr Gdruge | 1 310ry

**FLEX LIVING OPTIONS:** Opt. Bedroom 4 ILO Flex, Opt. Second Floor Game Room with Powder Bath, Opt. Super Great Room