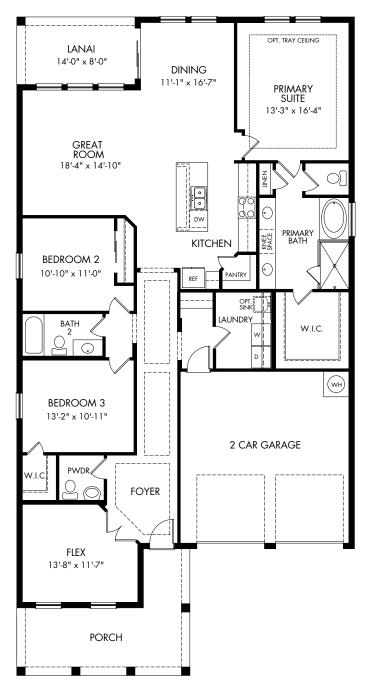

Silverleaf Reserve | Alcott II

Approx. 2,080 sq. ft. | 3 Bed | 2.5 Bath | 2 Car Garage | 1 Story

**FLEX LIVING OPTIONS:** Opt. Bedroom 4 ILO Flex, Opt. Second Floor Game Room with Powder Bath, Opt. Super Great Room

## Silverleaf Reserve | Alcott II | Options Approx. 2,080 sq. ft. | 3 Bed | 2.5 Bath | 2 Car Garage | 1 Story

Approx. 2,000 sq. II. | 3 Bed | 2.3 Bdill | 2 cdr Gdruge | 1 310ry

**FLEX LIVING OPTIONS:** Opt. Bedroom 4 ILO Flex, Opt. Second Floor Game Room with Powder Bath, Opt. Super Great Room