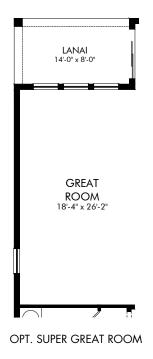

Silverleaf Reserve | Alcott II

Approx. 2,080 sq. ft. | 3 Bed | 2.5 Bath | 2 Car Garage | 1 Story

**FLEX LIVING OPTIONS:** Opt. Bedroom 4 ILO Flex, Opt. Second Floor Game Room with Powder Bath, Opt. Super Great Room

## Silverleaf Reserve | Alcott II | Options Approx. 2,080 sq. ft. | 3 Bed | 2.5 Bath | 2 Car Garage | 1 Story

Approx. 2,000 sq. II. | 3 Bed | 2.3 Bdill | 2 cdr Gdruge | 1 310ry

**FLEX LIVING OPTIONS:** Opt. Bedroom 4 ILO Flex, Opt. Second Floor Game Room with Powder Bath, Opt. Super Great Room