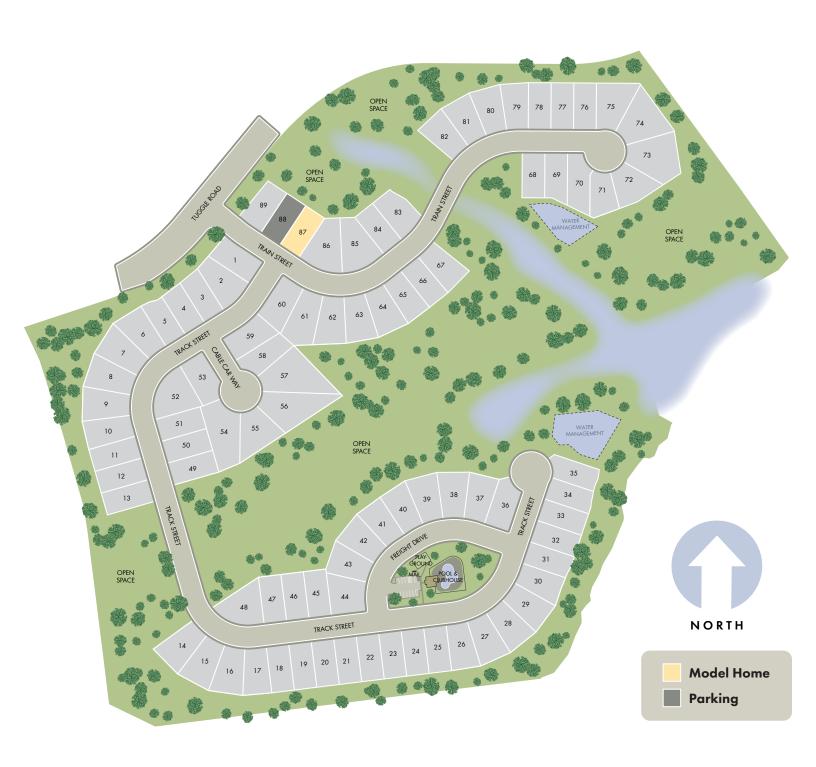

## Hamilton Crossing 3591 Tuggle Road, Buford, GA 30519

This map depiction is not an official site plan, may not be drawn to scale, and may not reflect all easements and other matters affecting the community. Rather, it is an artist's conceptual rendering intended to give buyer a general overview of the contemplated community. This map depiction does not constitute a guaranty that the community will be built out or developed as shown and Meritage has not made, does not make, and specifically negates and disclaims any representations, warranties, and guarantees with respect to the map depiction, including, but not limited to, any depiction or description of any physical characteristics of the community or any improvements pertaining thereto, and any depiction or description of the real estate comprising or contemplated to comprise the community or of the units or amenities (such as pools, gazebos, hike and bike trails, exercise facilities, etc.) contemplated to be a part of the community. The party developing the community may make changes in the design and plan of the community (including, without limitation, the number of homes and/or the sizes of lots in the Community), and in any currently contemplated timing of the development of the community, and Meritage reserves the right to make any and all such changes