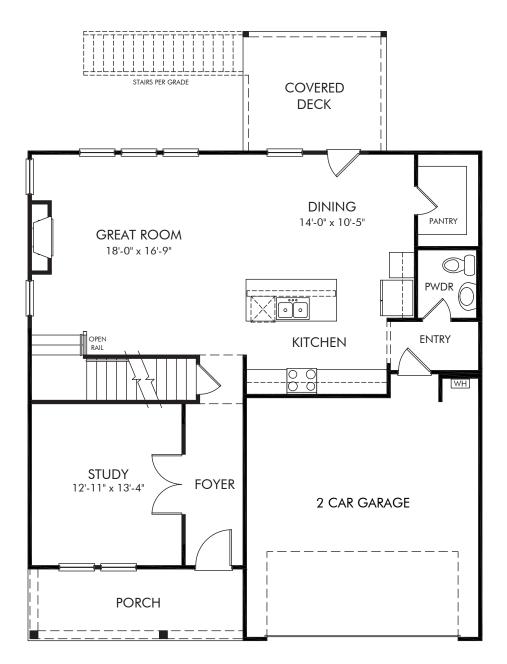

## Martin Springs - Estate Series | Brentwood Basement/447B | First Floor Approx. 2,345 sq. ft. | 4 Bed | 2.5 Bath | 2 Car Garage | 2 Story | Basement

Any floorplan and/or elevation rendering is an artist's conceptual rendering intended to provide a general overview, but any such rendering does not constitute actual plans and specifications for any home. Renderings and pictures are representative and may depict floorplans, elevations, options, upgrades, landscaping, and other features and amenities that are not included as part of all homes and/or may not be available for all lots and/or in all communities. Renderings may not be drawn to scale. Square footages and dimensions are approximate and may vary in construction and depending on the standard of measurement used, engineering and municipal requirements, or other site-specific conditions. Homes may be constructed with a floorplan that is the reverse of the floorplan rendering. Plans are copyrighted and/or otherwise subject to intellectual property rights of Meritage and/or others and cannot be reproduced or copied without Meritage's prior written consent. Plans and specifications, home features, and other promotional materials are representative and may depict or contain floor plans, square footages, elevations, options, upgrades, landscaping, pool/spa, furnishings, appliances, and designer/decorator features and amenities. Not an offer or solicitation to sell real property. Offers to sell real property may only be made and accepted at the sales center for individual Meritage Homes Sorporation. ©2024 Meritage Homes Corporation. All rights reserved.