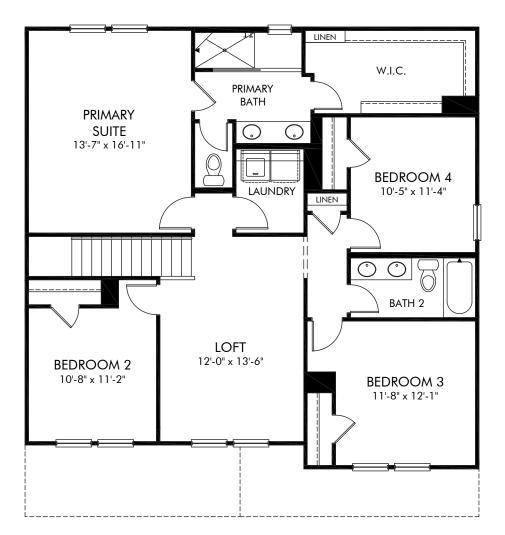

## Martin Springs - Estate Series | Brentwood Basement/447B | Second Floor Approx. 2,345 sq. ft. | 4 Bed | 2.5 Bath | 2 Car Garage | 2 Story | Basement

Any floorplan and/or elevation rendering is an artist's conceptual rendering intended to provide a general overview, but any such rendering does not constitute actual plans and specifications for any home. Renderings and pictures are representative and may depict floorplans, elevations, options, upgrades, landscaping, and other features and amenities that are not included as part of all homes and/or may not be available for all lots and/or in all communities. Renderings may not be drawn to scale. Square footages and dimensions are approximate and may vary in construction and depending on the standard of measurement used, engineering and municipal requirements, or other site-specific conditions. Homes may be constructed with a floorplan that is the reverse of the floorplan rendering. Plans are copyrighted and/or otherwise subject to intellectual property rights of Meritage and/or others and cannot be reproduced or copied without Meritage's prior written consent. Plans and specifications, home features, and other promotional materials are representative and may depict or contain floor plans, square footages, elevations, options, upgrades, landscaping, pool/spa, furnishings, appliances, and designer/decorator features and amenities. Not an offer or solicitation to sell real property. Offers to sell real property may only be made and accepted at the sales center for individual Meritage Homes Sorporation. ©2024 Meritage Homes Corporation. All rights reserved.