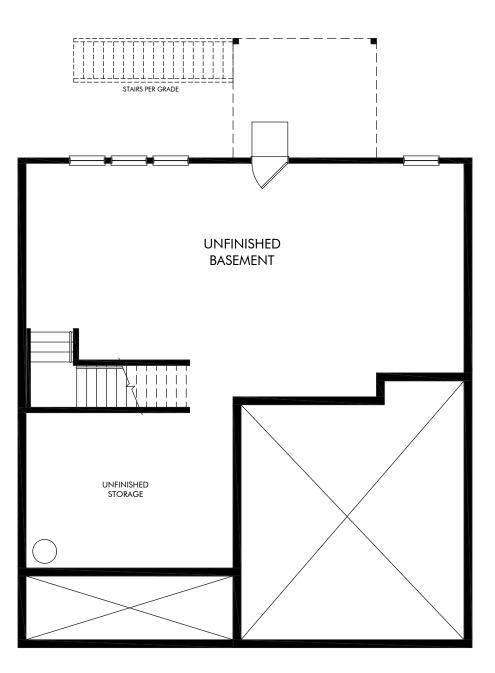

## Martin Springs - Estate Series | Brentwood Basement/447B | Basement Approx. 2,345 sq. ft. | 4 Bed | 2.5 Bath | 2 Car Garage | 2 Story | Basement

Any floorplan and/or elevation rendering is an artist's conceptual rendering intended to provide a general overview, but any such rendering does not constitute actual plans and specifications for any home. Renderings and pictures are representative and may depict floorplans, elevations, options, upgrades, landscaping, and other features and amenities that are not included as part of all homes and/or may not be available for all lots and/or in all communities. Renderings may not be drawn to scale. Square footages and dimensions are approximate and may vary in construction and depending on the standard of measurement used, engineering and municipal requirements, or other site-specific conditions. Homes may be constructed with a floorplan that is the reverse of the floorplan rendering. Plans are copyrighted and/or otherwise subject to intellectual property rights of Meritage and/or others and cannot be reproduced or copied without Meritage's prior written consent. Plans and specifications, home features, and other promotional materials are representative and may depict or contain floor plans, square footages, elevations, options, upgrades, landscaping, pool/spa, furnishings, appliances, and designer/decorator features and amenities. Not an offer or solicitation to sell real property. Offers to sell real property may only be made and accepted at the sales center for individual Meritage Homes Sorporation. ©2024 Meritage Homes Corporation. All rights reserved.